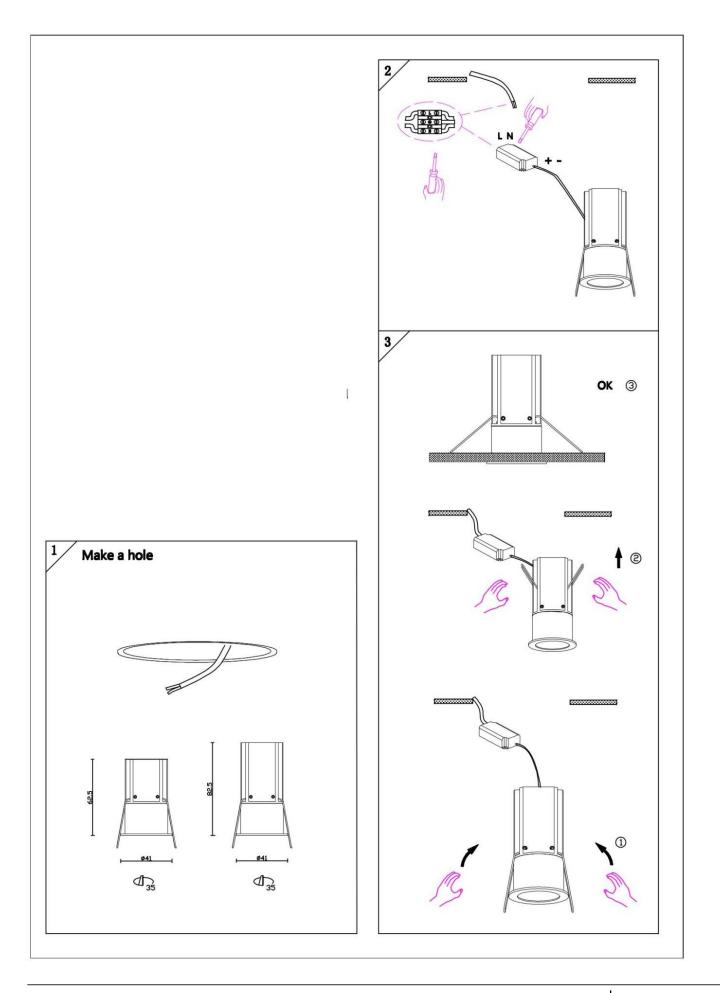

## Item code 86.D067.1313.02

- Installation and wiring of luminaire must be in accordance with all applicable local codes.
- Installation, inspection, and maintenance of luminaires should be performed by a qualified electrician.
- DO NOT make or alter any open holes in the luminaire. Do not modify the luminaire.
- DO NOT install damaged product.
- Make sure electrical power is OFF before and during installation and maintenance.
- Make sure the equipment is properly grounded.
- Make sure the supply voltage is same as the rated fixture voltage.