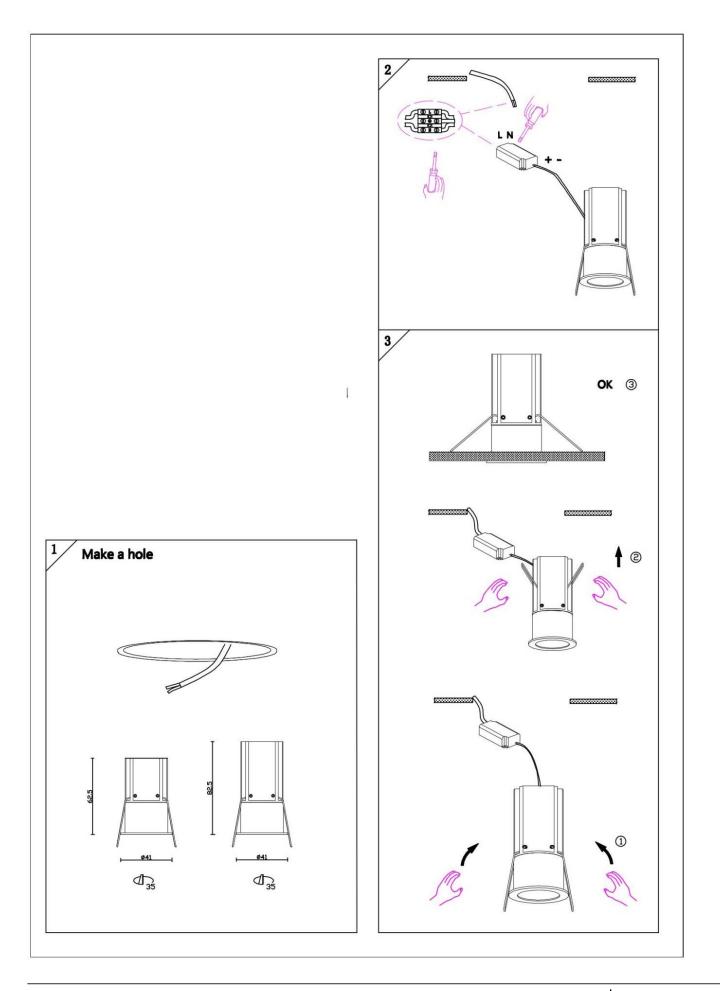

## Item code 86.D067.1321.01

- Installation and wiring of luminaire must be in accordance with all applicable local codes.
- Installation, inspection, and maintenance of luminaires should be performed by a qualified
- electrician.
- DO NOT make or alter any open holes in the luminaire. Do not modify the luminaire.
- DO NOT install damaged product.
- Make sure electrical power is OFF before and during installation and maintenance.
- Make sure the equipment is properly grounded.
- Make sure the supply voltage is same as the rated fixture voltage.