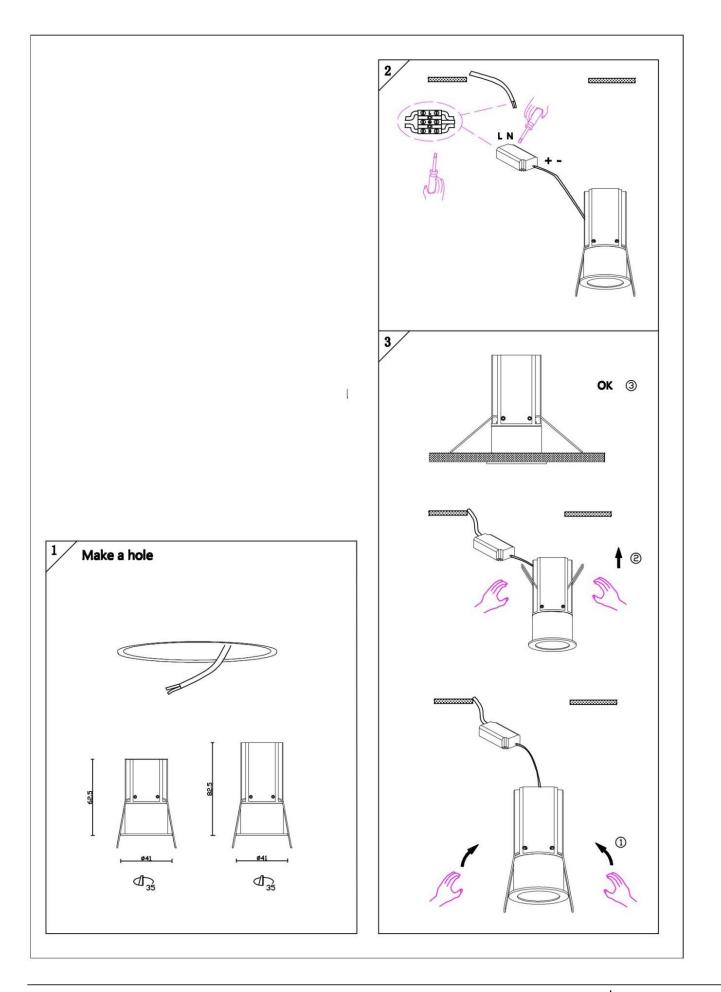

## INDOOR / DOWNLIGHTS / MINI / MINI 1

INDOOR / DOWNLIGHTS / MINI / MINI 1

Item code 86.D067.2211.02