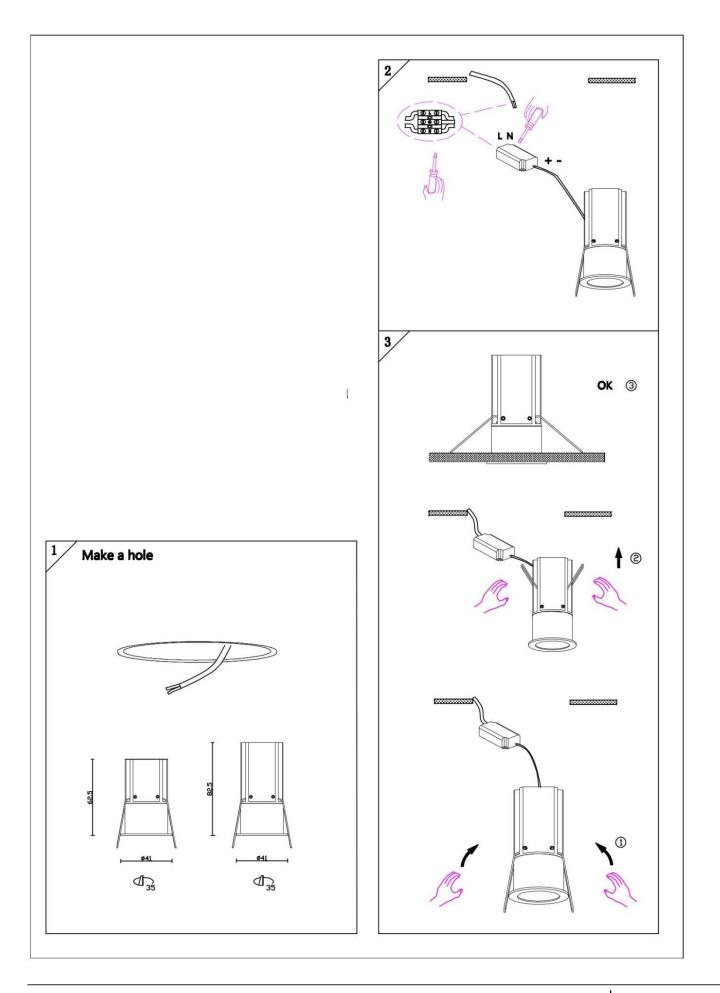

## Item code 86.D067.2213.02

- Installation and wiring of luminaire must be in accordance with all applicable local codes.
- Installation, inspection, and maintenance of luminaires should be performed by a qualified
- electrician.
- DO NOT make or alter any open holes in the luminaire. Do not modify the luminaire.
- DO NOT install damaged product.
- Make sure electrical power is OFF before and during installation and maintenance.
- Make sure the equipment is properly grounded.
- Make sure the supply voltage is same as the rated fixture voltage.