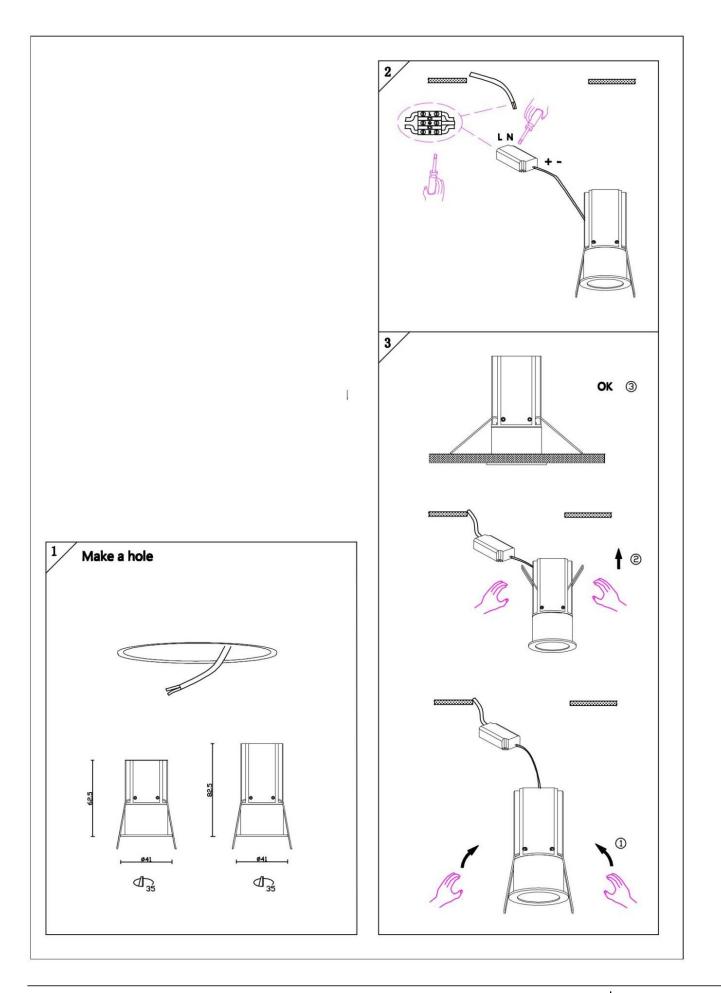

## Item code 86.D067.2221.02

- Installation and wiring of luminaire must be in accordance with all applicable local codes.
- Installation, inspection, and maintenance of luminaires should be performed by a qualified
- electrician.
- DO NOT make or alter any open holes in the luminaire. Do not modify the luminaire.
- DO NOT install damaged product.
- Make sure electrical power is OFF before and during installation and maintenance.
- Make sure the equipment is properly grounded.
- Make sure the supply voltage is same as the rated fixture voltage.