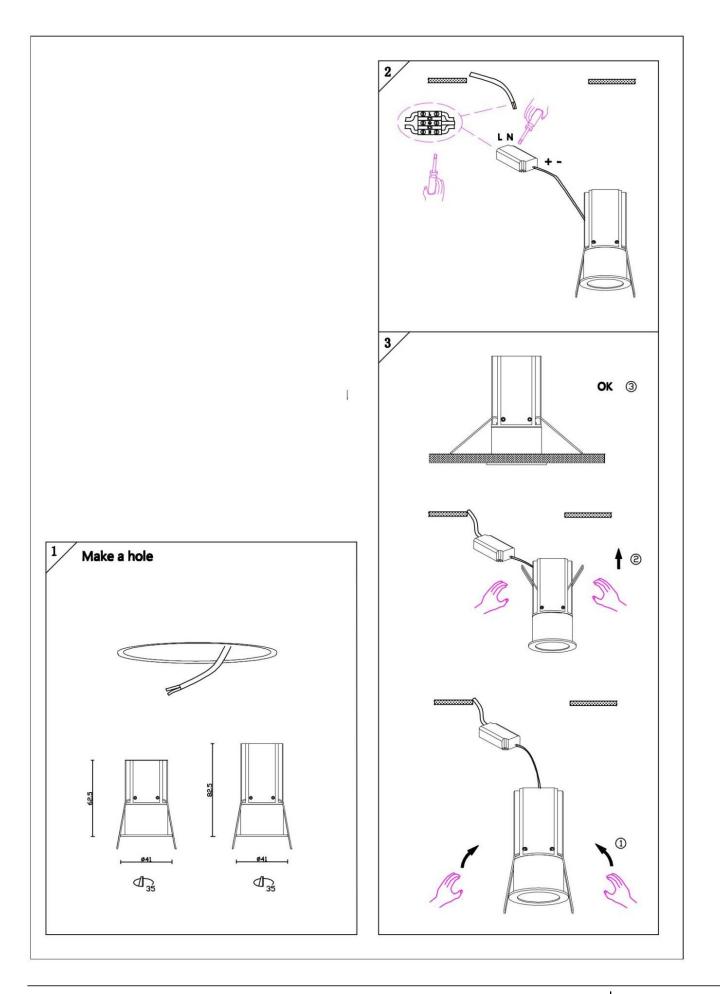

## Item code 86.D067.2223.01

- Installation and wiring of luminaire must be in accordance with all applicable local codes.
- Installation, inspection, and maintenance of luminaires should be performed by a qualified
- electrician.
- DO NOT make or alter any open holes in the luminaire. Do not modify the luminaire.
- DO NOT install damaged product.
- Make sure electrical power is OFF before and during installation and maintenance.
- Make sure the equipment is properly grounded.
- Make sure the supply voltage is same as the rated fixture voltage.