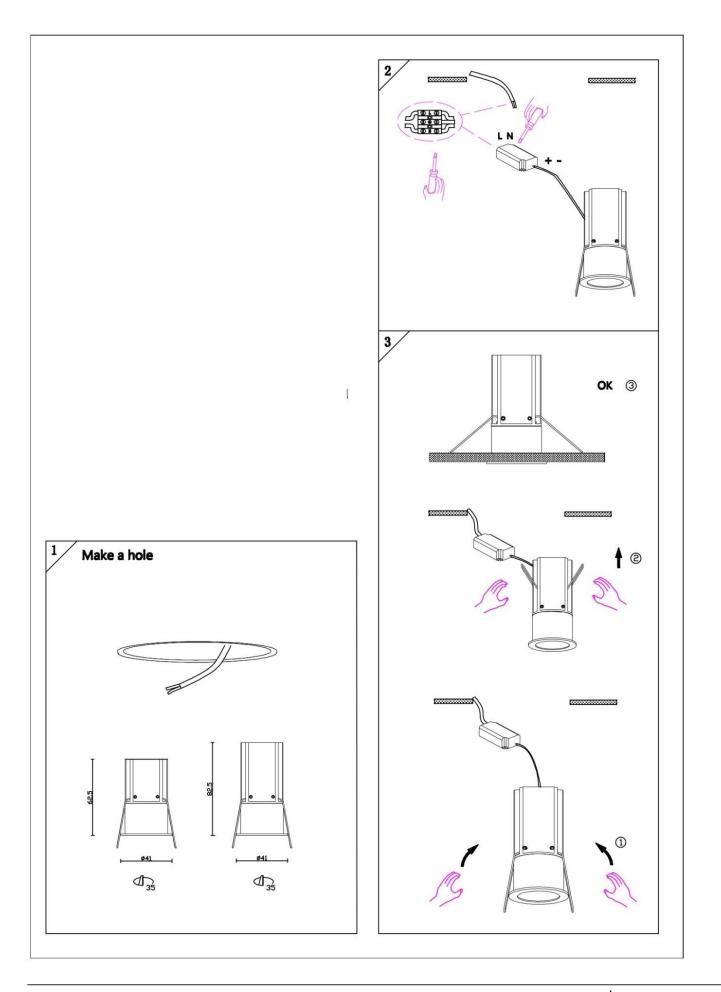

## Item code 86.D067.2223.02

- Installation and wiring of luminaire must be in accordance with all applicable local codes.
- Installation, inspection, and maintenance of luminaires should be performed by a qualified
- electrician.
- DO NOT make or alter any open holes in the luminaire. Do not modify the luminaire.
- DO NOT install damaged product.
- Make sure electrical power is OFF before and during installation and maintenance.
- Make sure the equipment is properly grounded.
- Make sure the supply voltage is same as the rated fixture voltage.