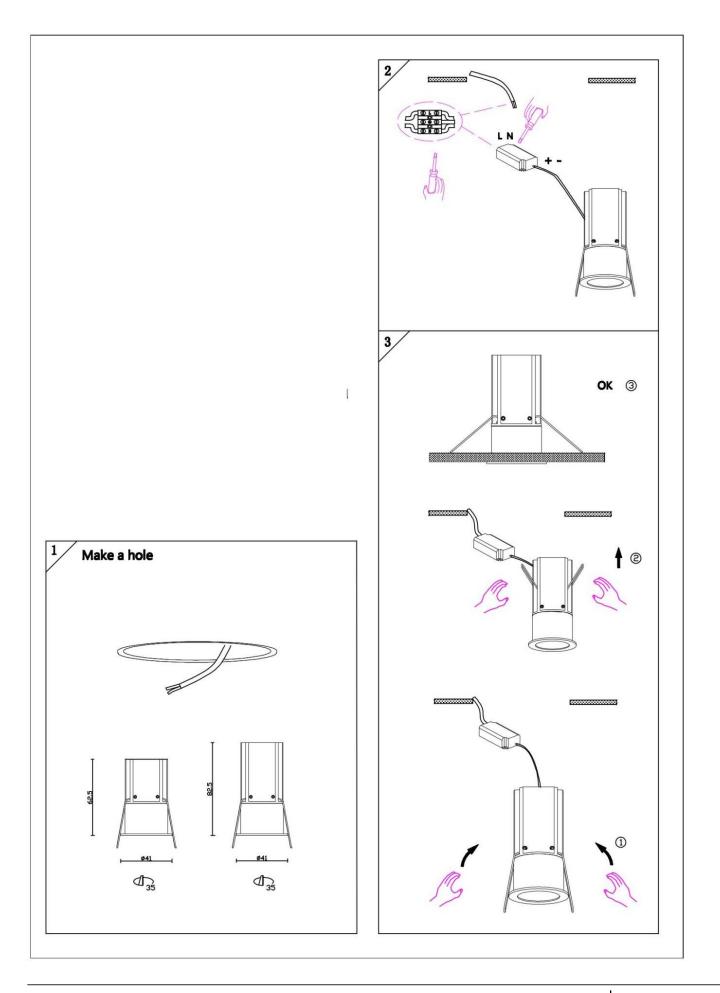

## Item code 86.D067.2311.01

- Installation and wiring of luminaire must be in accordance with all applicable local codes.
- Installation, inspection, and maintenance of luminaires should be performed by a qualified
- electrician.
- DO NOT make or alter any open holes in the luminaire. Do not modify the luminaire.
- DO NOT install damaged product.
- Make sure electrical power is OFF before and during installation and maintenance.
- Make sure the equipment is properly grounded.
- Make sure the supply voltage is same as the rated fixture voltage.