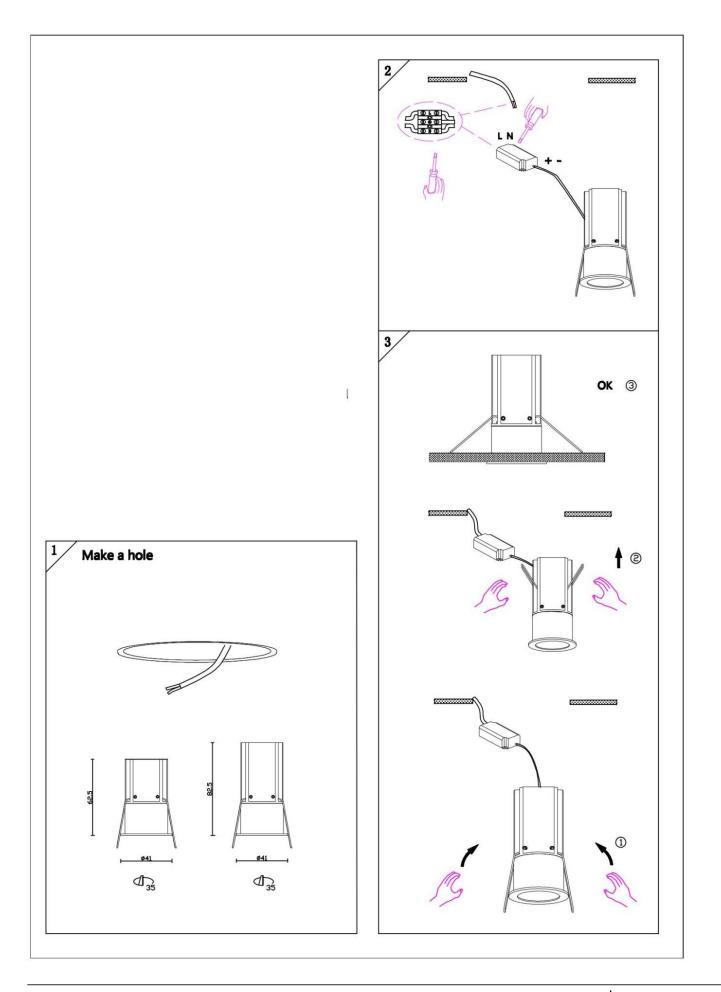

## Item code 86.D067.2311.02

- Installation and wiring of luminaire must be in accordance with all applicable local codes.
- Installation, inspection, and maintenance of luminaires should be performed by a qualified
- electrician.
- DO NOT make or alter any open holes in the luminaire. Do not modify the luminaire.
- DO NOT install damaged product.
- Make sure electrical power is OFF before and during installation and maintenance.
- Make sure the equipment is properly grounded.
- Make sure the supply voltage is same as the rated fixture voltage.