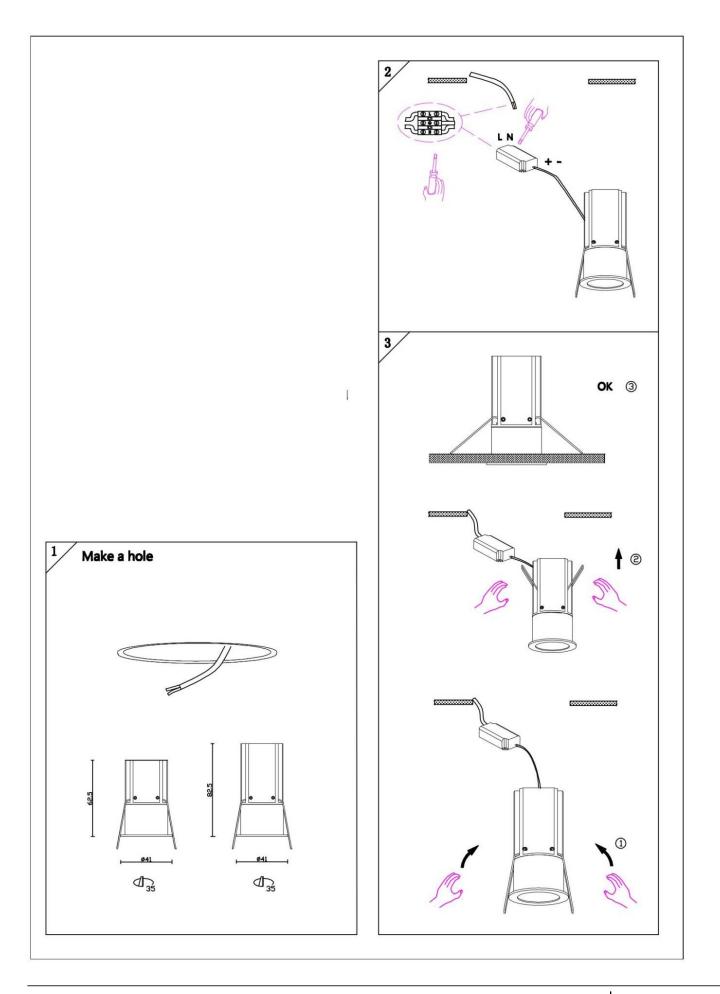

## Item code 86.D067.2321.01

- Installation and wiring of luminaire must be in accordance with all applicable local codes.
- Installation, inspection, and maintenance of luminaires should be performed by a qualified
- electrician.
- DO NOT make or alter any open holes in the luminaire. Do not modify the luminaire.
- DO NOT install damaged product.
- Make sure electrical power is OFF before and during installation and maintenance.
- Make sure the equipment is properly grounded.
- Make sure the supply voltage is same as the rated fixture voltage.