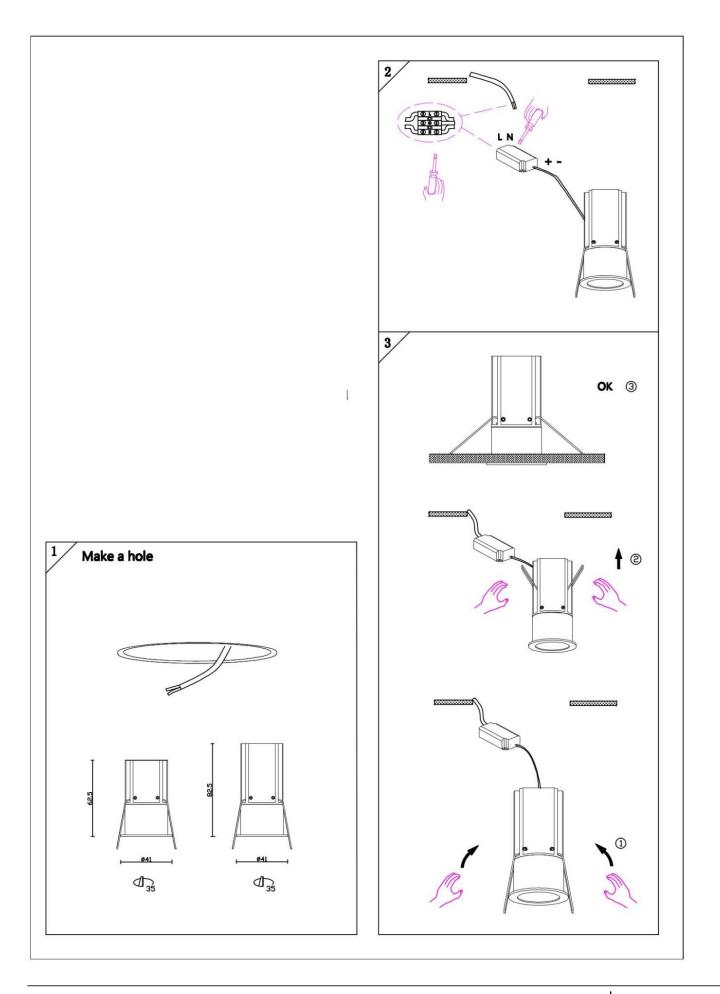

## Item code 86.D067.2323.01

- Installation and wiring of luminaire must be in accordance with all applicable local codes.
- Installation, inspection, and maintenance of luminaires should be performed by a qualified
- electrician.
- DO NOT make or alter any open holes in the luminaire. Do not modify the luminaire.
- DO NOT install damaged product.
- Make sure electrical power is OFF before and during installation and maintenance.
- Make sure the equipment is properly grounded.
- Make sure the supply voltage is same as the rated fixture voltage.