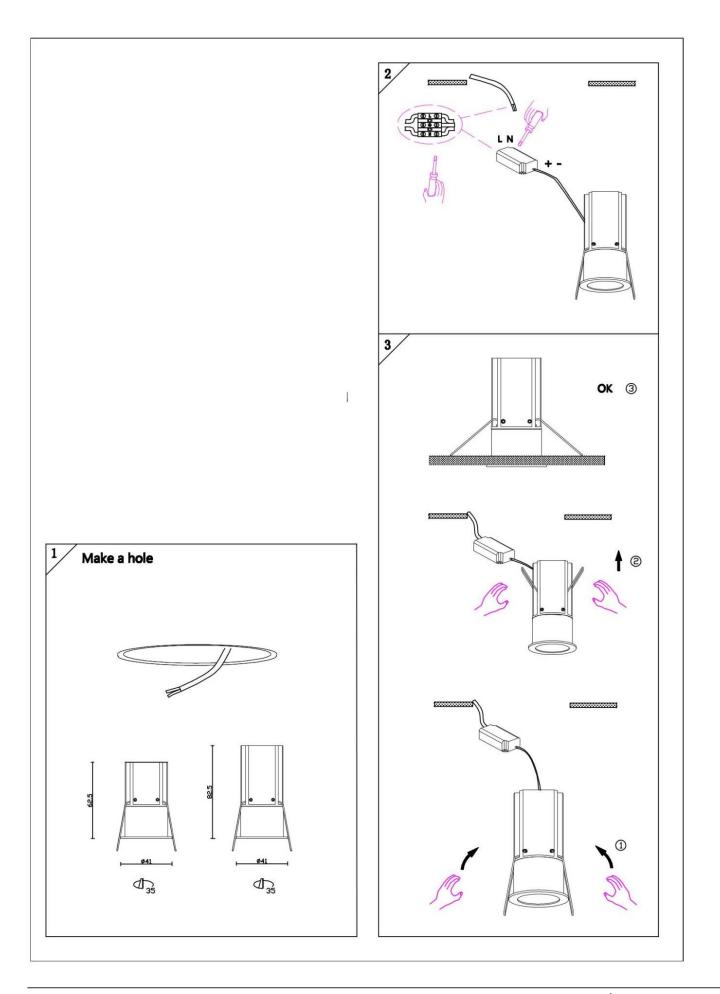

## Item code 86.D067.2323.02

- Installation and wiring of luminaire must be in accordance with all applicable local codes.
- Installation, inspection, and maintenance of luminaires should be performed by a qualified
- electrician.
- DO NOT make or alter any open holes in the luminaire. Do not modify the luminaire.
- DO NOT install damaged product.
- Make sure electrical power is OFF before and during installation and maintenance.
- Make sure the equipment is properly grounded.
- Make sure the supply voltage is same as the rated fixture voltage.