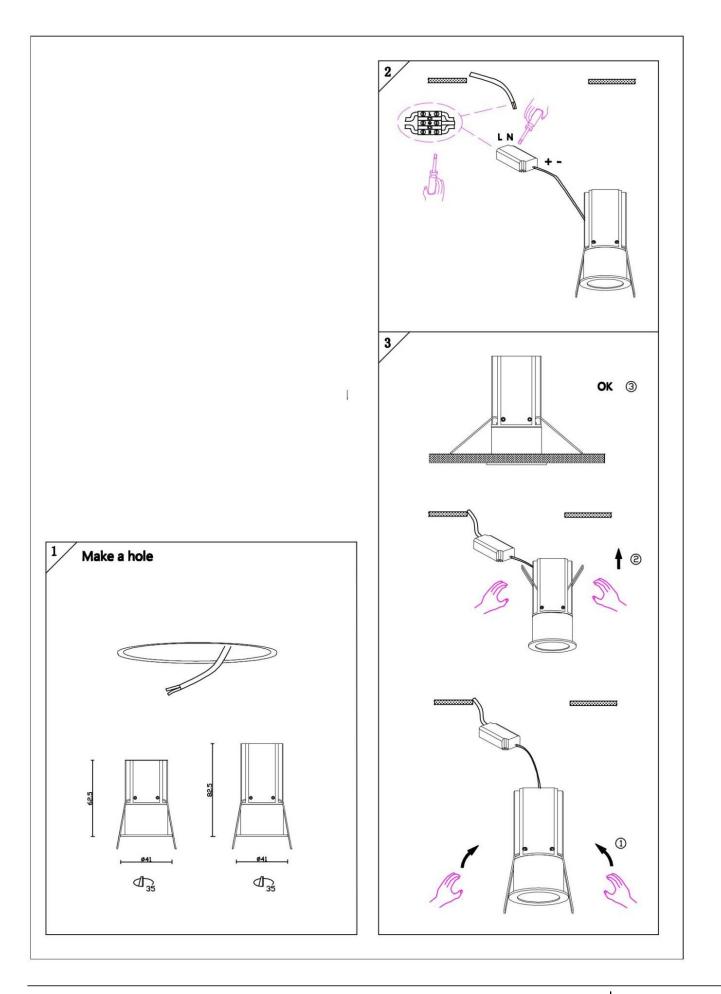

## Item code 86.D068.1211.02

- Installation and wiring of luminaire must be in accordance with all applicable local codes.
- Installation, inspection, and maintenance of luminaires should be performed by a qualified electrician.
- DO NOT make or alter any open holes in the luminaire. Do not modify the luminaire.
- DO NOT install damaged product.
- Make sure electrical power is OFF before and during installation and maintenance.
- Make sure the equipment is properly grounded.
- Make sure the supply voltage is same as the rated fixture voltage.