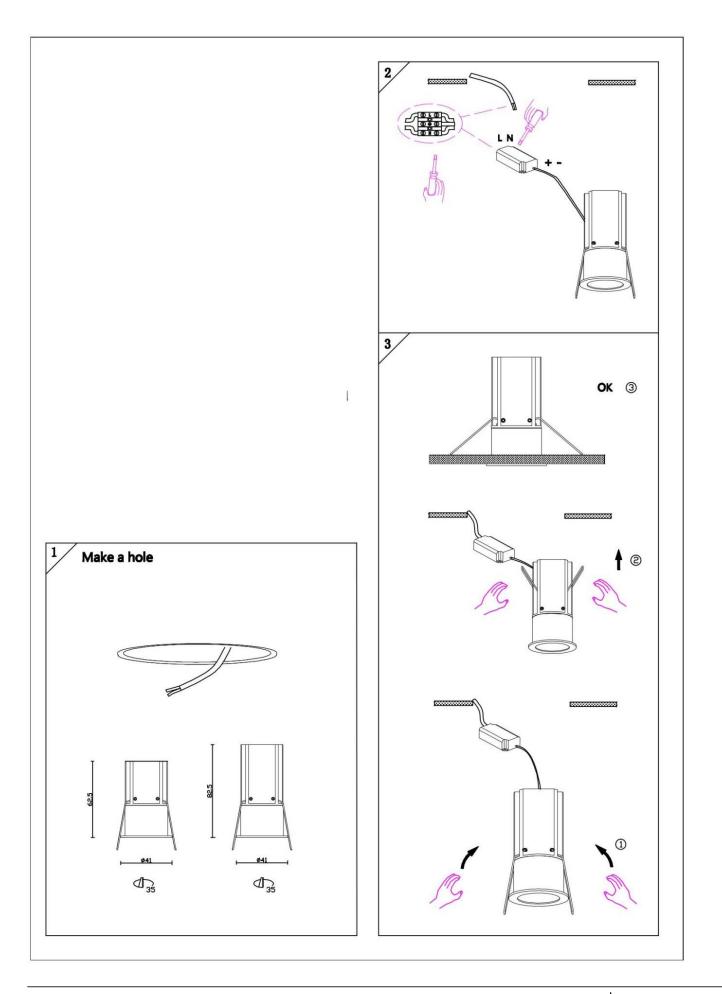

## Item code 86.D068.1213.01

- Installation and wiring of luminaire must be in accordance with all applicable local codes.
- Installation, inspection, and maintenance of luminaires should be performed by a qualified electrician.
- DO NOT make or alter any open holes in the luminaire. Do not modify the luminaire.
- DO NOT install damaged product.
- Make sure electrical power is OFF before and during installation and maintenance.
- Make sure the equipment is properly grounded.
- Make sure the supply voltage is same as the rated fixture voltage.