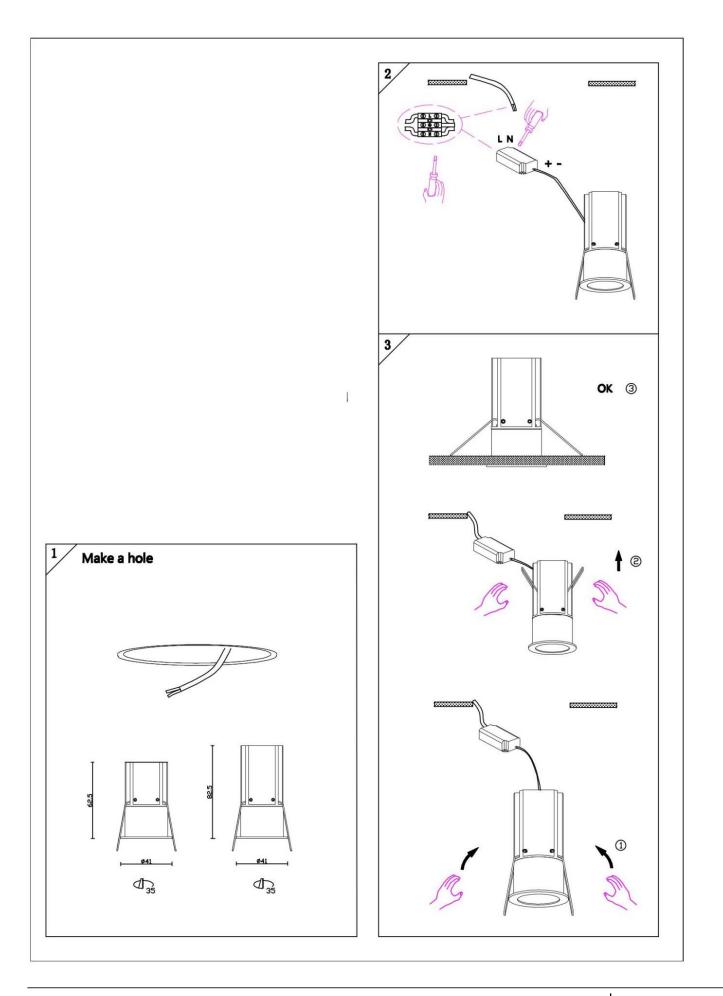

## Item code 86.D068.1321.01

- Installation and wiring of luminaire must be in accordance with all applicable local codes.
- Installation, inspection, and maintenance of luminaires should be performed by a qualified electrician.
- DO NOT make or alter any open holes in the luminaire. Do not modify the luminaire.
- DO NOT install damaged product.
- Make sure electrical power is OFF before and during installation and maintenance.
- Make sure the equipment is properly grounded.
- Make sure the supply voltage is same as the rated fixture voltage.