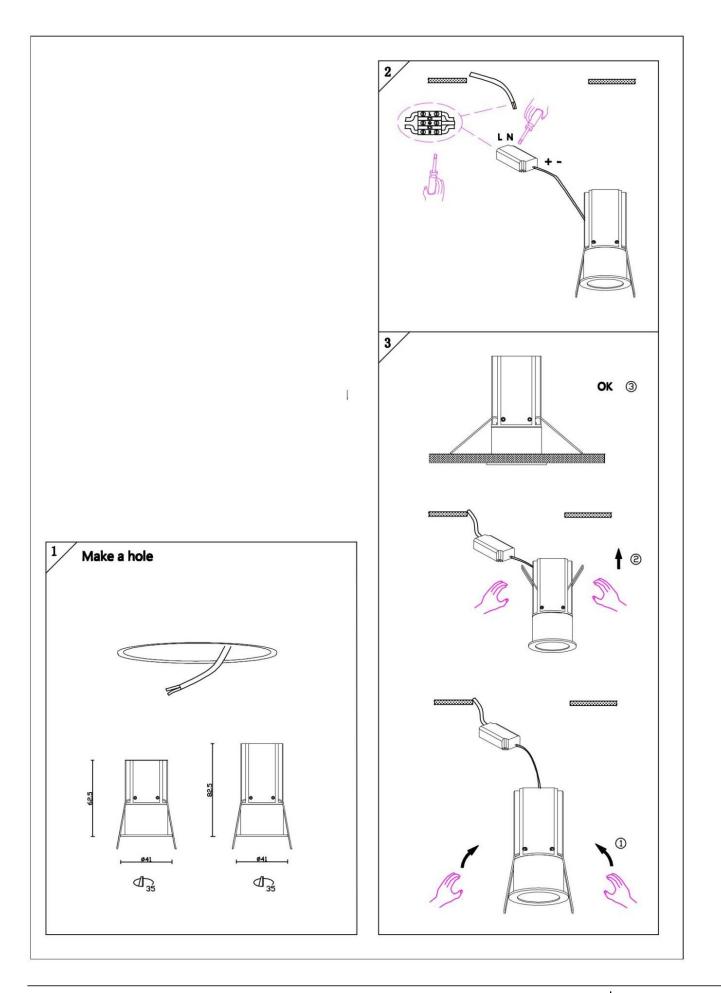

## Item code 86.D068.1323.01

- Installation and wiring of luminaire must be in accordance with all applicable local codes.
- Installation, inspection, and maintenance of luminaires should be performed by a qualified electrician.
- DO NOT make or alter any open holes in the luminaire. Do not modify the luminaire.
- DO NOT install damaged product.
- Make sure electrical power is OFF before and during installation and maintenance.
- Make sure the equipment is properly grounded.
- Make sure the supply voltage is same as the rated fixture voltage.