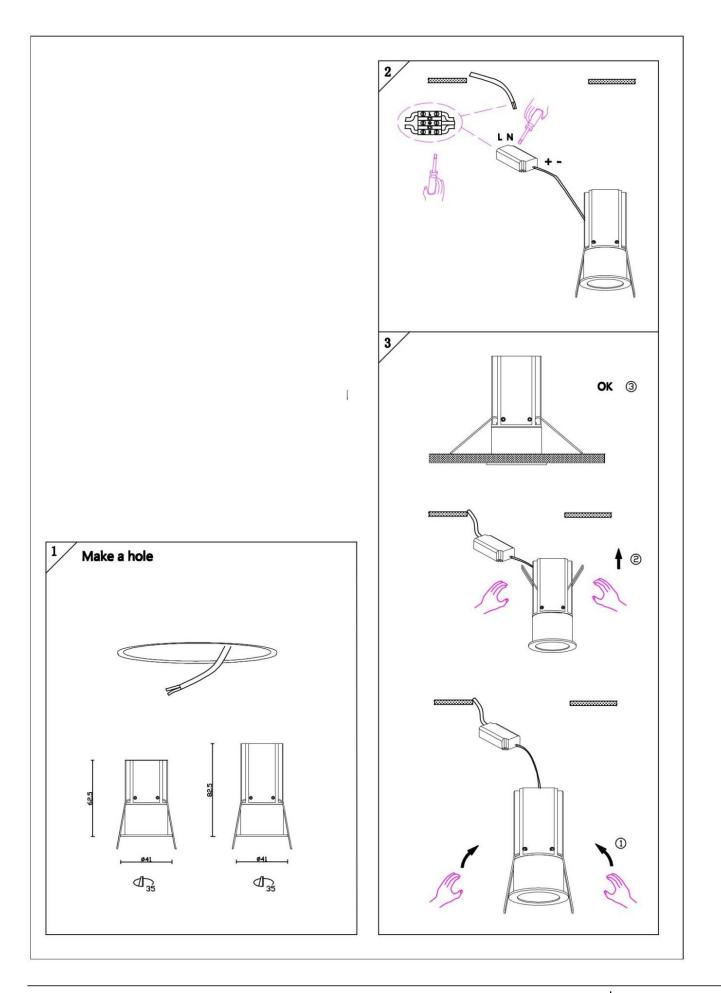

## Item code 86.D068.1323.02

- Installation and wiring of luminaire must be in accordance with all applicable local codes.
  Installation, inspection, and maintenance of luminaires should be performed by a qualified
  - electrician.
  - DO NOT make or alter any open holes in the luminaire. Do not modify the luminaire.
  - DO NOT install damaged product.
  - Make sure electrical power is OFF before and during installation and maintenance.
  - Make sure the equipment is properly grounded.
  - Make sure the supply voltage is same as the rated fixture voltage.