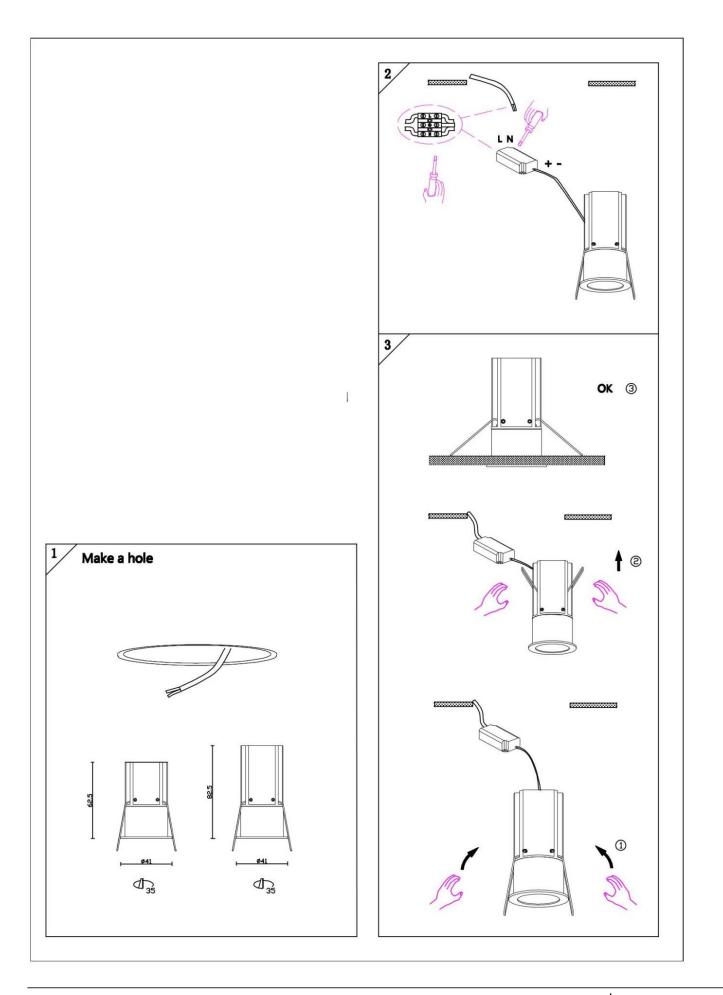

## Item code 86.D068.2211.01

- Installation and wiring of luminaire must be in accordance with all applicable local codes.
- Installation, inspection, and maintenance of luminaires should be performed by a qualified electrician.
- DO NOT make or alter any open holes in the luminaire. Do not modify the luminaire.
- DO NOT install damaged product.
- Make sure electrical power is OFF before and during installation and maintenance.
- Make sure the equipment is properly grounded.
- Make sure the supply voltage is same as the rated fixture voltage.