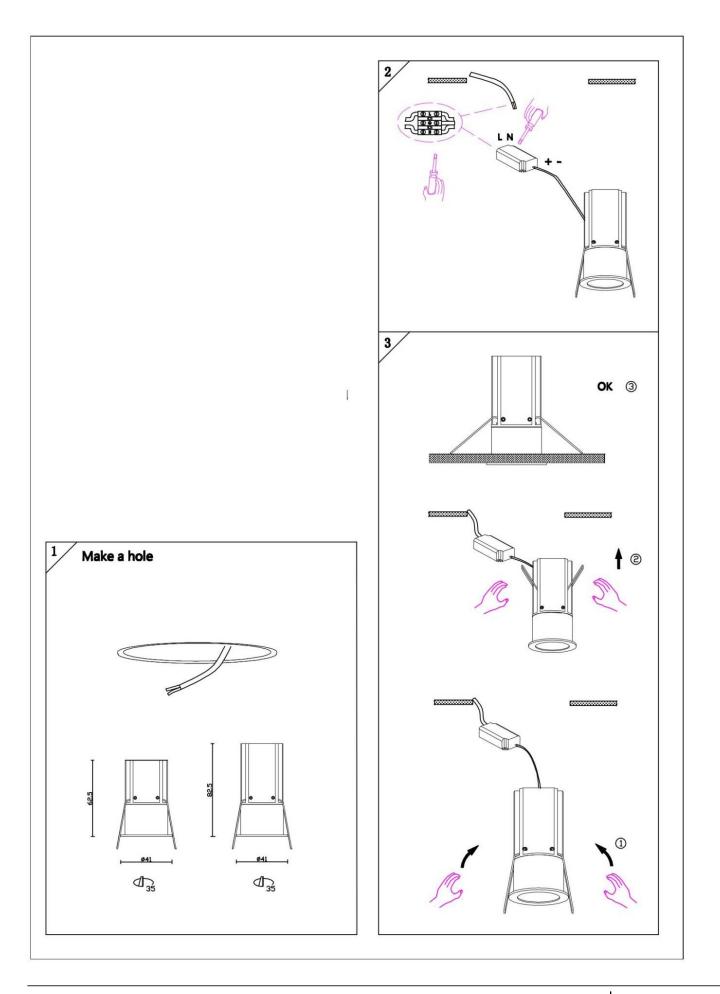

## Item code 86.D068.2321.01

- Installation and wiring of luminaire must be in accordance with all applicable local codes.
- Installation, inspection, and maintenance of luminaires should be performed by a qualified electrician.
- DO NOT make or alter any open holes in the luminaire. Do not modify the luminaire.
- DO NOT install damaged product.
- Make sure electrical power is OFF before and during installation and maintenance.
- Make sure the equipment is properly grounded.
- Make sure the supply voltage is same as the rated fixture voltage.