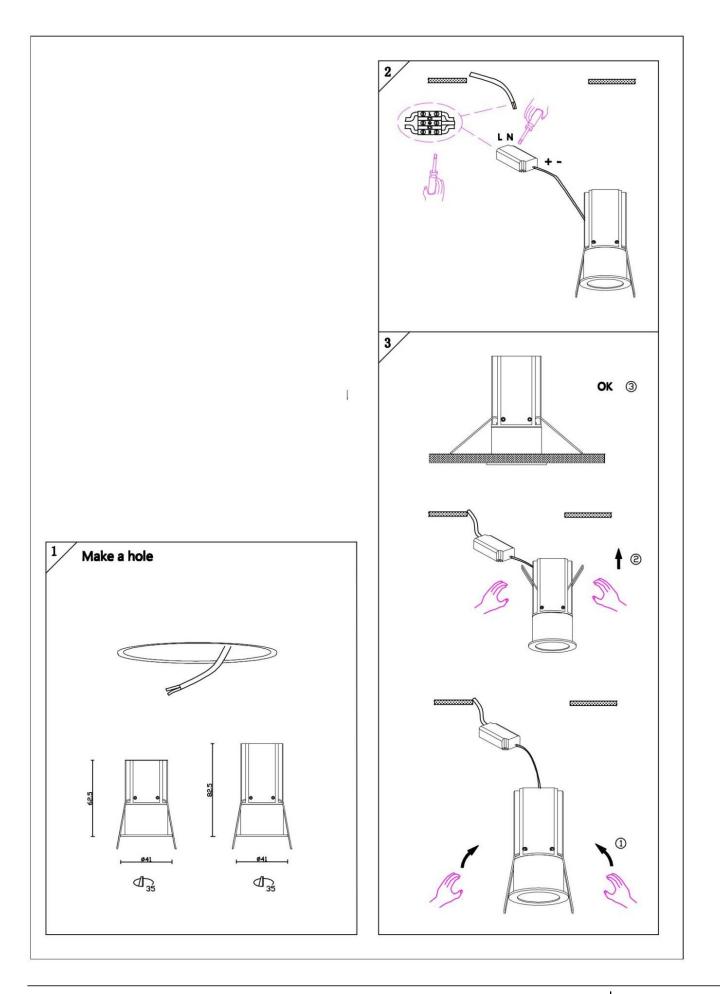

## Item code 86.D069.1211.01

- Installation and wiring of luminaire must be in accordance with all applicable local codes.
- Installation, inspection, and maintenance of luminaires should be performed by a qualified
- electrician.
- DO NOT make or alter any open holes in the luminaire. Do not modify the luminaire.
- DO NOT install damaged product.
- Make sure electrical power is OFF before and during installation and maintenance.
- Make sure the equipment is properly grounded.
- Make sure the supply voltage is same as the rated fixture voltage.