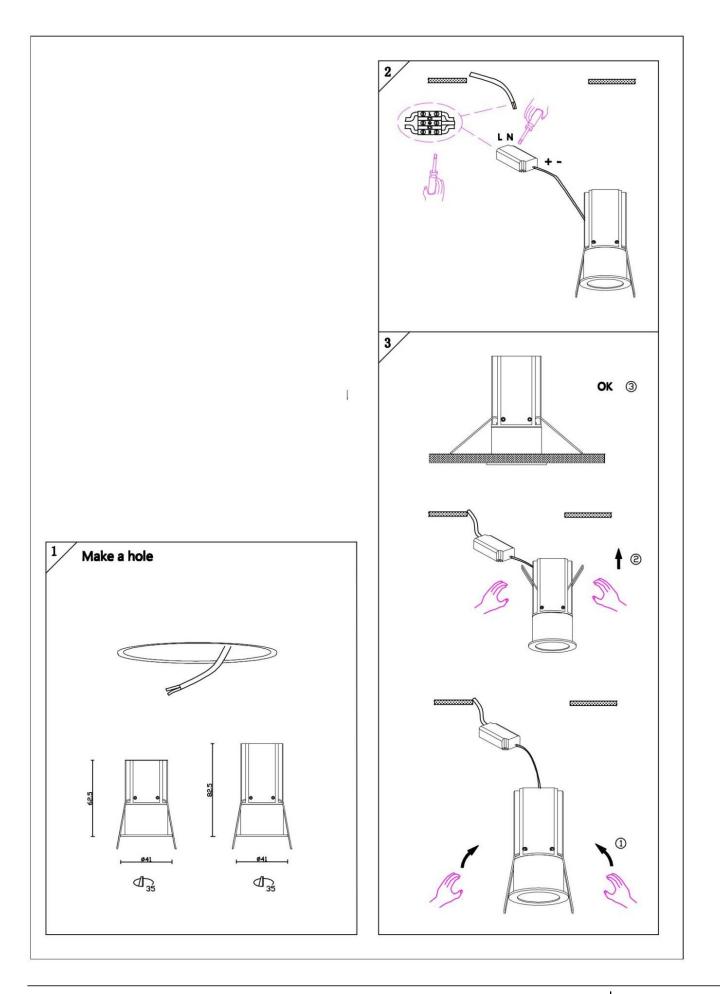

## Item code 86.D069.1211.02

- Installation and wiring of luminaire must be in accordance with all applicable local codes.
- Installation, inspection, and maintenance of luminaires should be performed by a qualified electrician.
- $\bullet$  DO NOT make or alter any open holes in the luminaire. Do not modify the luminaire.
- DO NOT install damaged product.
- Make sure electrical power is OFF before and during installation and maintenance.
- Make sure the equipment is properly grounded.
- Make sure the supply voltage is same as the rated fixture voltage.

INDOOR / DOWNLIGHTS / MINI / MINI 3

Item code 86.D069.1211.02