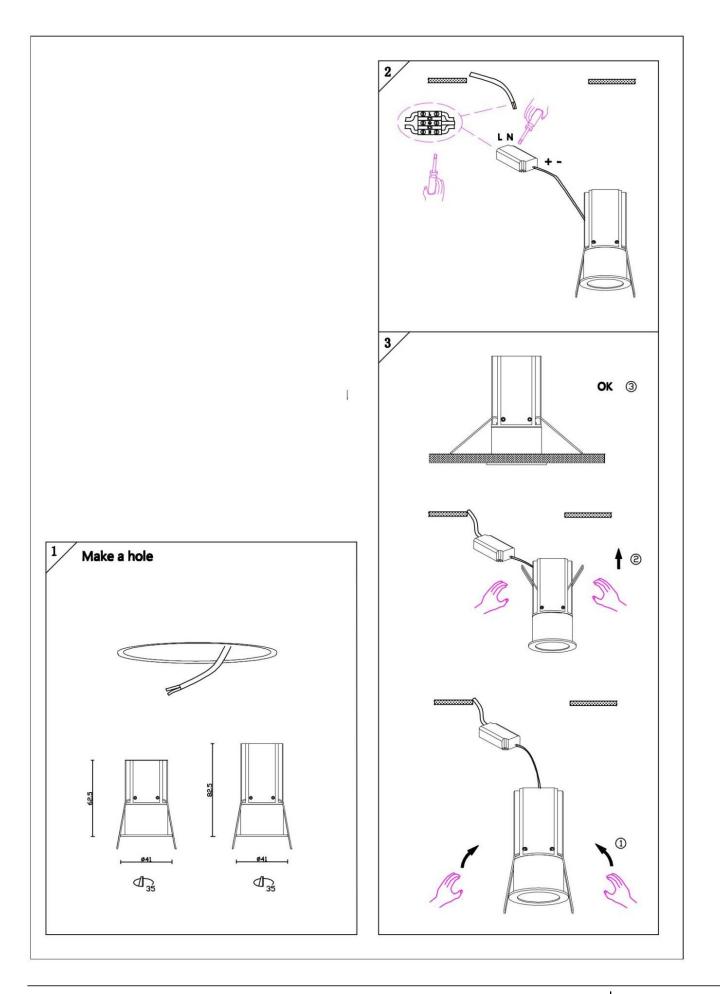

## Item code 86.D069.1213.02

- Installation and wiring of luminaire must be in accordance with all applicable local codes.
- Installation, inspection, and maintenance of luminaires should be performed by a qualified electrician.
- $\bullet$  DO NOT make or alter any open holes in the luminaire. Do not modify the luminaire.
- DO NOT install damaged product.
- Make sure electrical power is OFF before and during installation and maintenance.
- Make sure the equipment is properly grounded.
- Make sure the supply voltage is same as the rated fixture voltage.