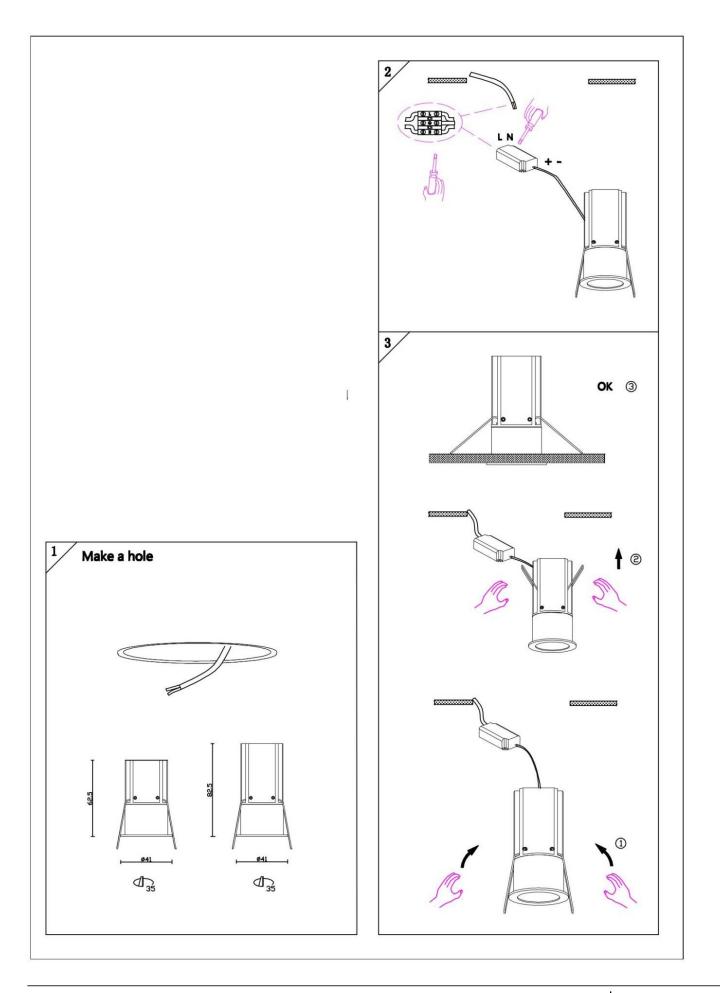

## Item code 86.D069.1221.01

- Installation and wiring of luminaire must be in accordance with all applicable local codes.
- Installation, inspection, and maintenance of luminaires should be performed by a qualified
- electrician.
- DO NOT make or alter any open holes in the luminaire. Do not modify the luminaire.
- DO NOT install damaged product.
- Make sure electrical power is OFF before and during installation and maintenance.
- Make sure the equipment is properly grounded.
- Make sure the supply voltage is same as the rated fixture voltage.