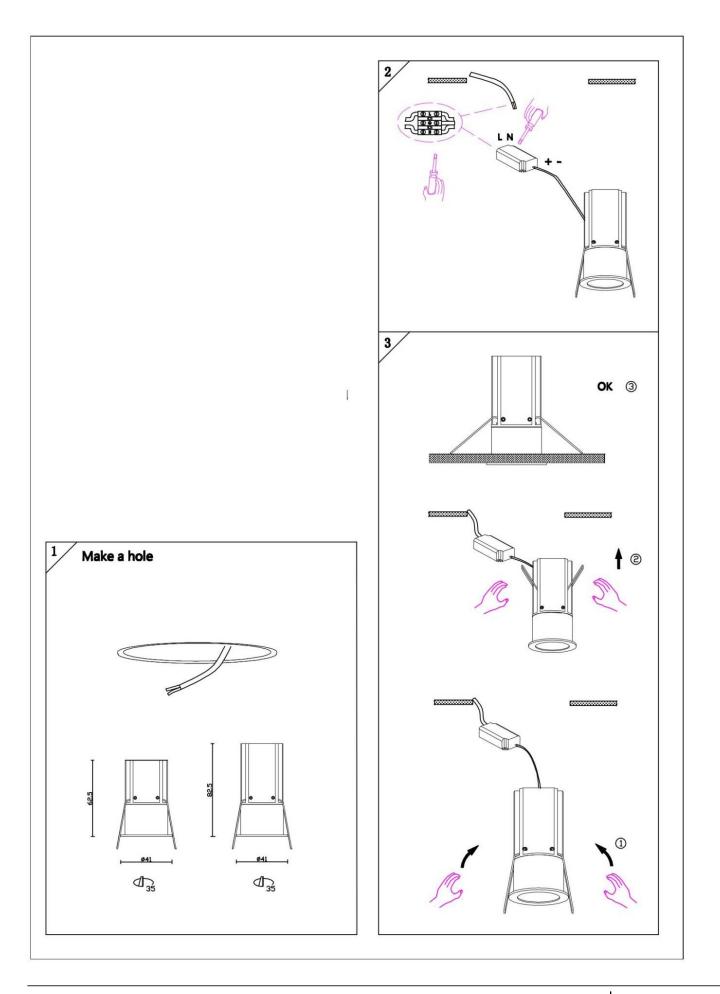

## Item code 86.D069.1231.01

- Installation and wiring of luminaire must be in accordance with all applicable local codes.
- Installation, inspection, and maintenance of luminaires should be performed by a qualified
- electrician.
- DO NOT make or alter any open holes in the luminaire. Do not modify the luminaire.
- DO NOT install damaged product.
- Make sure electrical power is OFF before and during installation and maintenance.
- Make sure the equipment is properly grounded.
- Make sure the supply voltage is same as the rated fixture voltage.