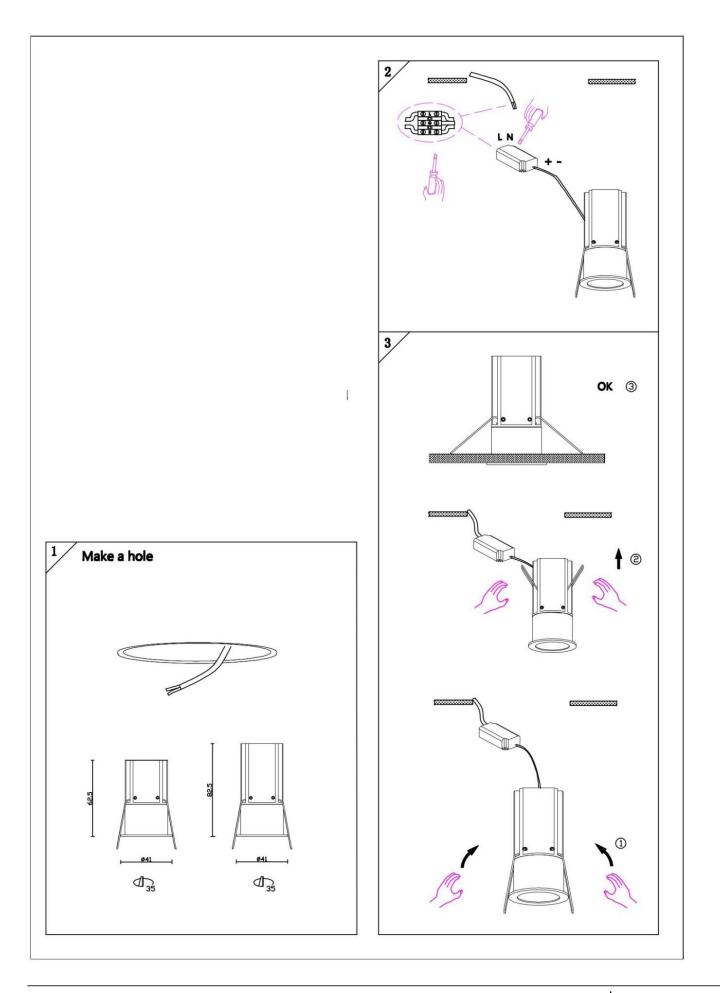

## Item code 86.D069.1321.02

- Installation and wiring of luminaire must be in accordance with all applicable local codes.
- Installation, inspection, and maintenance of luminaires should be performed by a qualified electrician.
- $\bullet$  DO NOT make or alter any open holes in the luminaire. Do not modify the luminaire.
- DO NOT install damaged product.
- Make sure electrical power is OFF before and during installation and maintenance.
- Make sure the equipment is properly grounded.
- Make sure the supply voltage is same as the rated fixture voltage.

INDOOR / DOWNLIGHTS / MINI / MINI 3

Item code 86.D069.1321.02