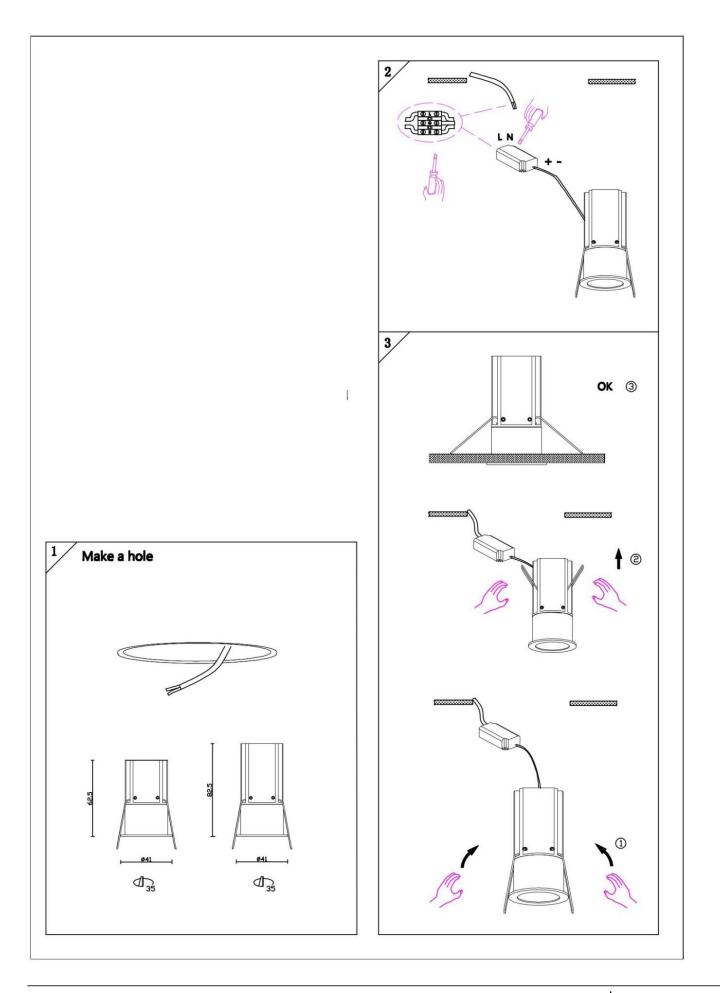

## Item code 86.D069.1323.01

- Installation and wiring of luminaire must be in accordance with all applicable local codes.
- Installation, inspection, and maintenance of luminaires should be performed by a qualified
- electrician.
- DO NOT make or alter any open holes in the luminaire. Do not modify the luminaire.
- DO NOT install damaged product.
- Make sure electrical power is OFF before and during installation and maintenance.
- Make sure the equipment is properly grounded.
- Make sure the supply voltage is same as the rated fixture voltage.