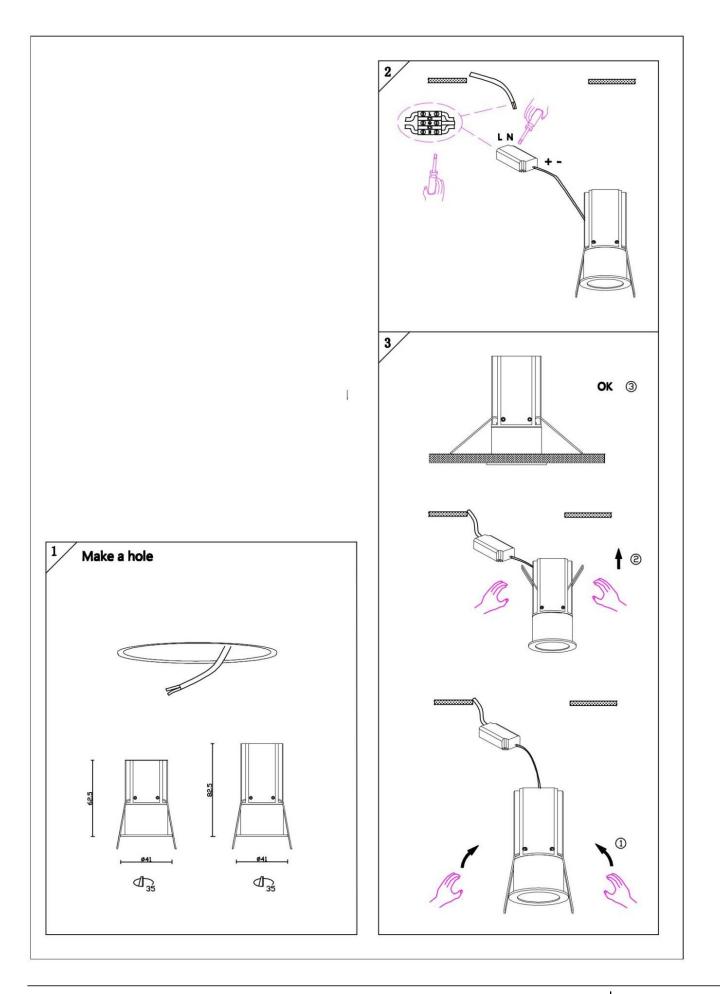

## Item code 86.D069.1331.02

- Installation and wiring of luminaire must be in accordance with all applicable local codes.
- Installation, inspection, and maintenance of luminaires should be performed by a qualified electrician.
- $\bullet$  DO NOT make or alter any open holes in the luminaire. Do not modify the luminaire.
- DO NOT install damaged product.
- Make sure electrical power is OFF before and during installation and maintenance.
- Make sure the equipment is properly grounded.
- Make sure the supply voltage is same as the rated fixture voltage.