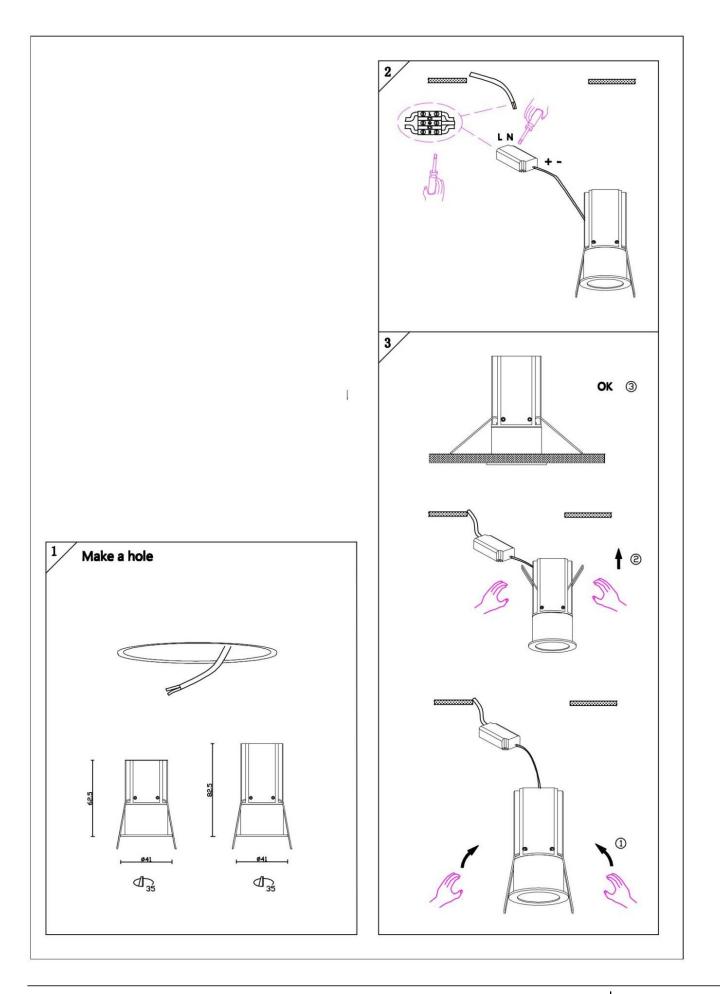

## Item code 86.D069.1333.02

- Installation and wiring of luminaire must be in accordance with all applicable local codes.
- Installation, inspection, and maintenance of luminaires should be performed by a qualified
- electrician.
- DO NOT make or alter any open holes in the luminaire. Do not modify the luminaire.
- DO NOT install damaged product.
- Make sure electrical power is OFF before and during installation and maintenance.
- Make sure the equipment is properly grounded.
- Make sure the supply voltage is same as the rated fixture voltage.