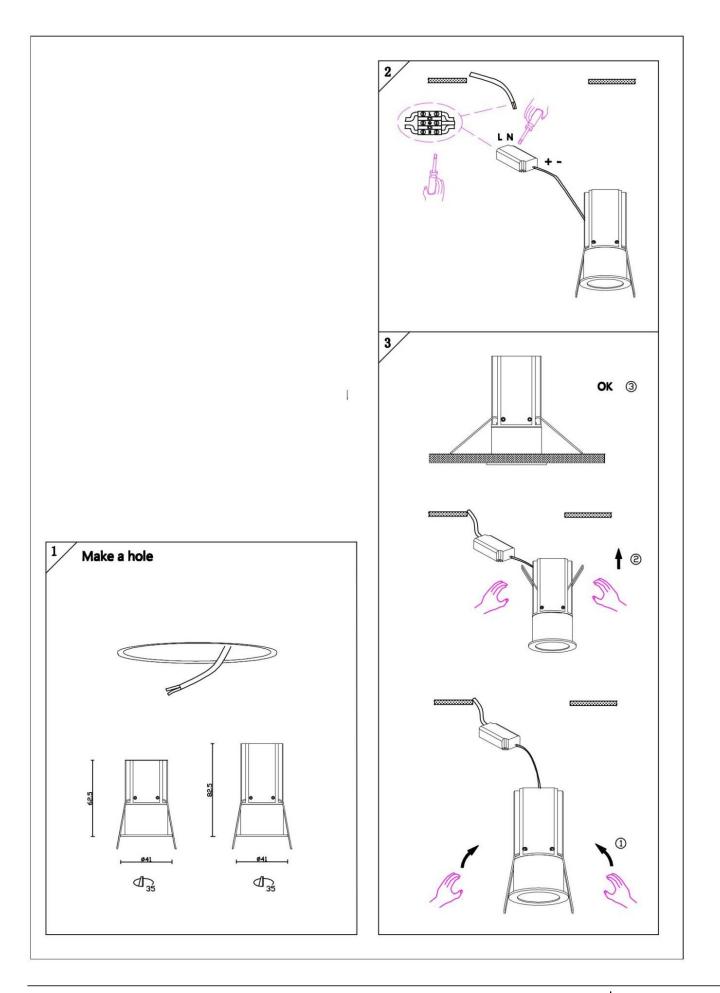

## Item code 86.D069.2211.01

- Installation and wiring of luminaire must be in accordance with all applicable local codes.
- Installation, inspection, and maintenance of luminaires should be performed by a qualified
- electrician.
- DO NOT make or alter any open holes in the luminaire. Do not modify the luminaire.
- DO NOT install damaged product.
- Make sure electrical power is OFF before and during installation and maintenance.
- Make sure the equipment is properly grounded.
- Make sure the supply voltage is same as the rated fixture voltage.