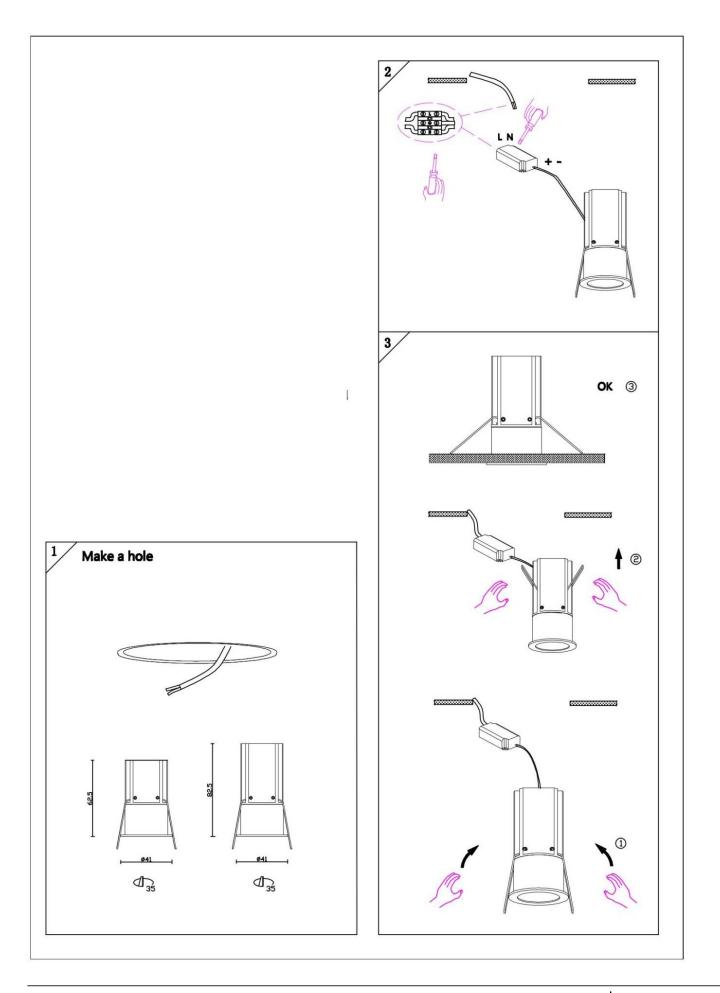

## Item code 86.D069.2213.01

- Installation and wiring of luminaire must be in accordance with all applicable local codes.
- Installation, inspection, and maintenance of luminaires should be performed by a qualified
- electrician.
- DO NOT make or alter any open holes in the luminaire. Do not modify the luminaire.
- DO NOT install damaged product.
- Make sure electrical power is OFF before and during installation and maintenance.
- Make sure the equipment is properly grounded.
- Make sure the supply voltage is same as the rated fixture voltage.