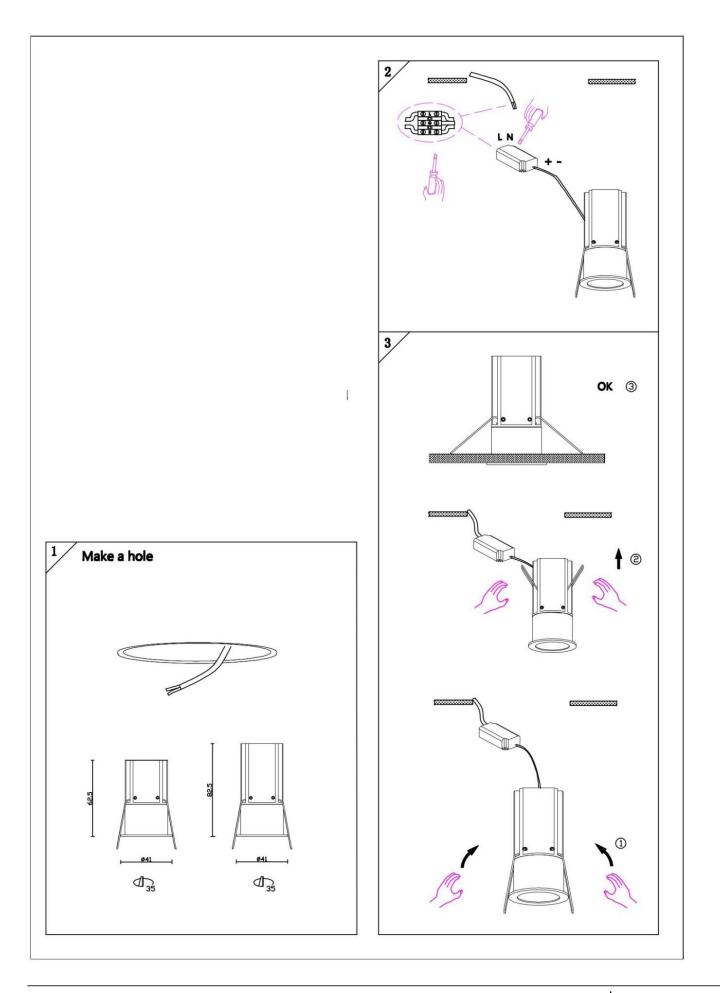

## Item code 86.D069.2213.02

- Installation and wiring of luminaire must be in accordance with all applicable local codes.
- Installation, inspection, and maintenance of luminaires should be performed by a qualified electrician.
- DO NOT make or alter any open holes in the luminaire. Do not modify the luminaire.
- DO NOT install damaged product.
- Make sure electrical power is OFF before and during installation and maintenance.
- Make sure the equipment is properly grounded.
- Make sure the supply voltage is same as the rated fixture voltage.

INDOOR / DOWNLIGHTS / MINI / MINI 3

Item code 86.D069.2213.02