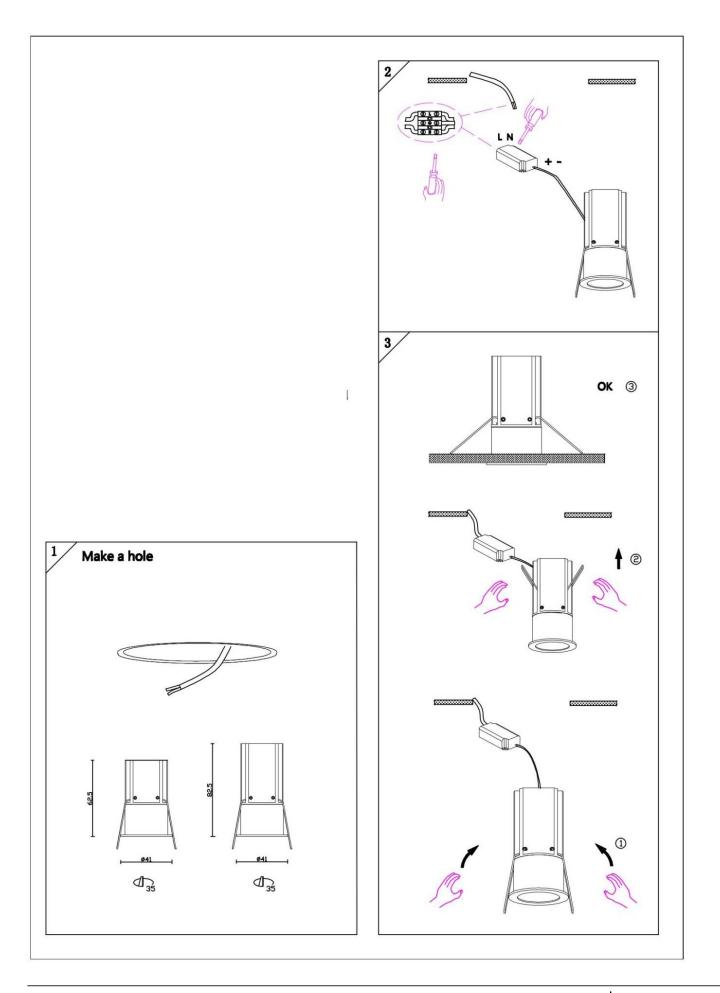

## Item code 86.D069.2221.02

- Installation and wiring of luminaire must be in accordance with all applicable local codes.
- Installation, inspection, and maintenance of luminaires should be performed by a qualified electrician.
- DO NOT make or alter any open holes in the luminaire. Do not modify the luminaire.
- DO NOT install damaged product.
- Make sure electrical power is OFF before and during installation and maintenance.
- Make sure the equipment is properly grounded.
- Make sure the supply voltage is same as the rated fixture voltage.