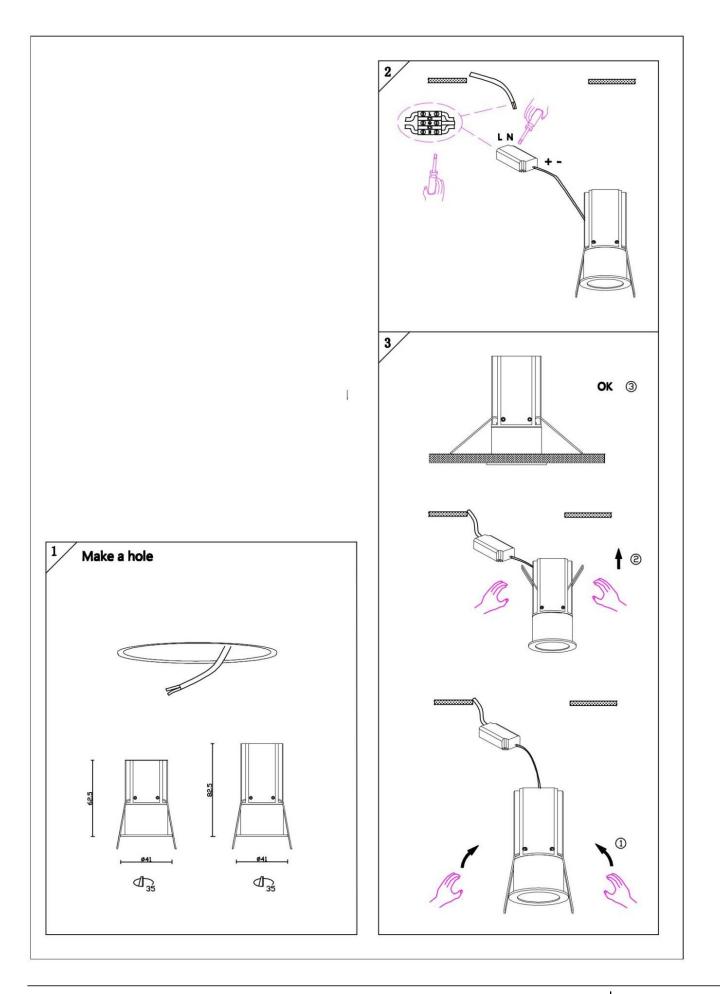

## Item code 86.D069.2223.02

- Installation and wiring of luminaire must be in accordance with all applicable local codes.
- Installation, inspection, and maintenance of luminaires should be performed by a qualified
- electrician.
- DO NOT make or alter any open holes in the luminaire. Do not modify the luminaire.
- DO NOT install damaged product.
- Make sure electrical power is OFF before and during installation and maintenance.
- Make sure the equipment is properly grounded.
- Make sure the supply voltage is same as the rated fixture voltage.