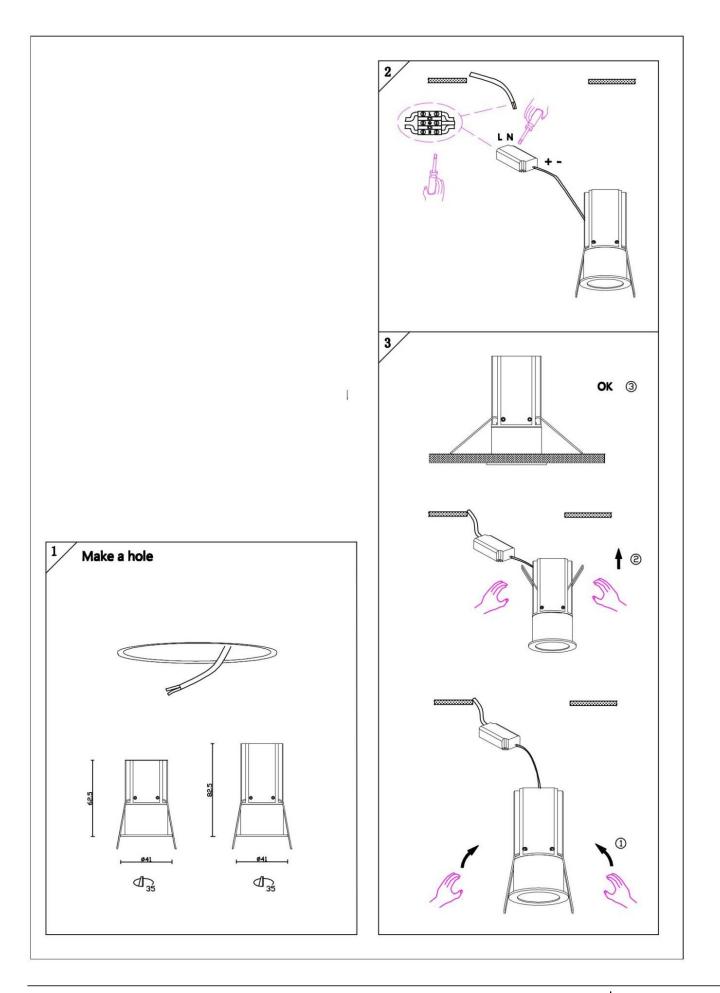

## Item code 86.D069.2231.01

- Installation and wiring of luminaire must be in accordance with all applicable local codes.
- Installation, inspection, and maintenance of luminaires should be performed by a qualified
- electrician.
- DO NOT make or alter any open holes in the luminaire. Do not modify the luminaire.
- DO NOT install damaged product.
- Make sure electrical power is OFF before and during installation and maintenance.
- Make sure the equipment is properly grounded.
- Make sure the supply voltage is same as the rated fixture voltage.