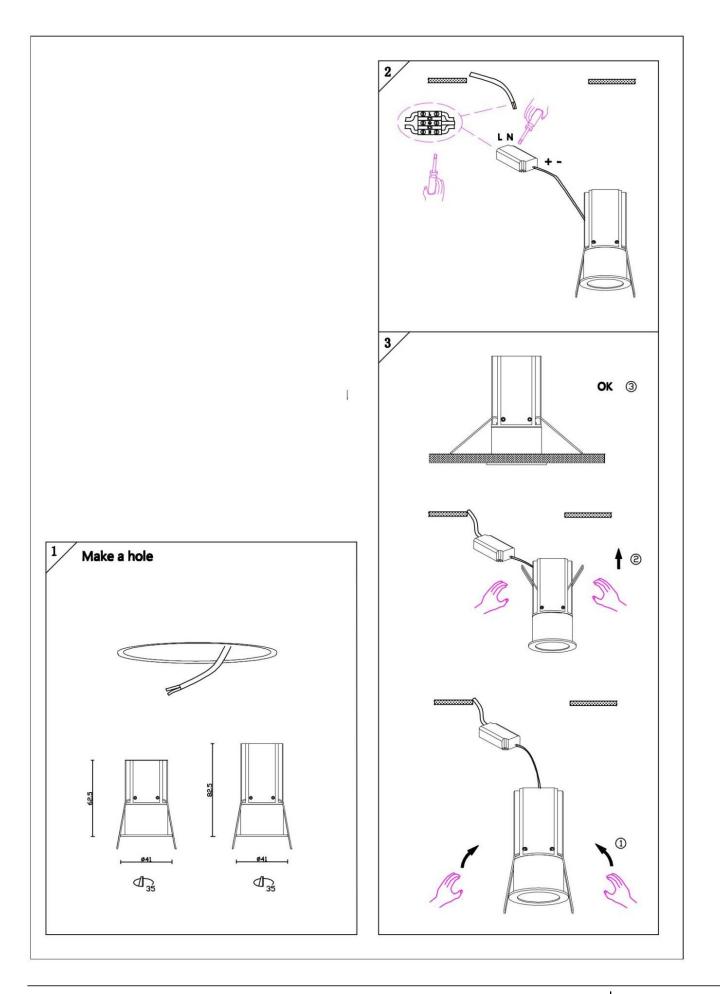

## Item code 86.D069.2233.01

- Installation and wiring of luminaire must be in accordance with all applicable local codes.
- Installation, inspection, and maintenance of luminaires should be performed by a qualified
- electrician.
- DO NOT make or alter any open holes in the luminaire. Do not modify the luminaire.
- DO NOT install damaged product.
- Make sure electrical power is OFF before and during installation and maintenance.
- Make sure the equipment is properly grounded.
- Make sure the supply voltage is same as the rated fixture voltage.