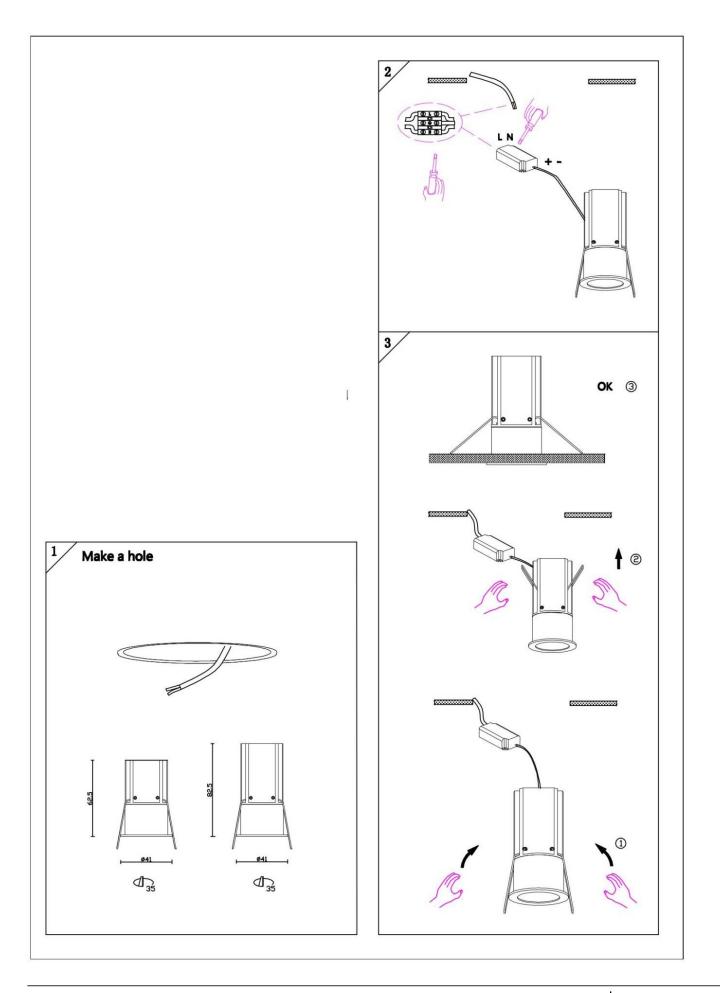

## Item code 86.D069.2311.01

- Installation and wiring of luminaire must be in accordance with all applicable local codes.
- Installation, inspection, and maintenance of luminaires should be performed by a qualified
- electrician.
- DO NOT make or alter any open holes in the luminaire. Do not modify the luminaire.
- DO NOT install damaged product.
- Make sure electrical power is OFF before and during installation and maintenance.
- Make sure the equipment is properly grounded.
- Make sure the supply voltage is same as the rated fixture voltage.