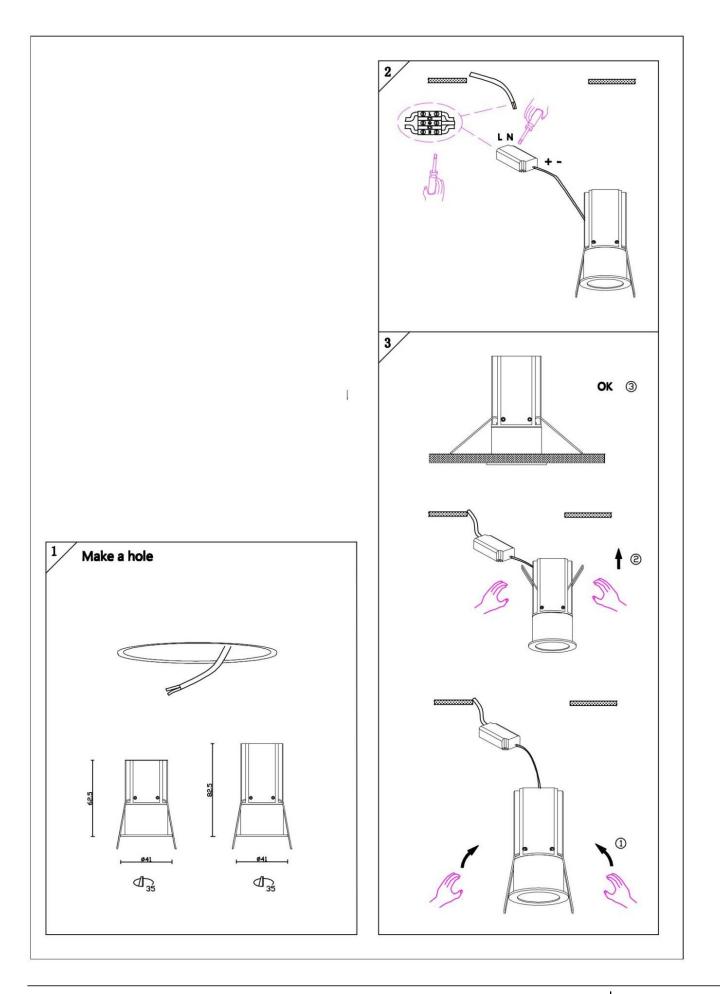

## Item code 86.D069.2313.02

- Installation and wiring of luminaire must be in accordance with all applicable local codes.
- Installation, inspection, and maintenance of luminaires should be performed by a qualified electrician.
- DO NOT make or alter any open holes in the luminaire. Do not modify the luminaire.
- DO NOT install damaged product.
- Make sure electrical power is OFF before and during installation and maintenance.
- Make sure the equipment is properly grounded.
- Make sure the supply voltage is same as the rated fixture voltage.