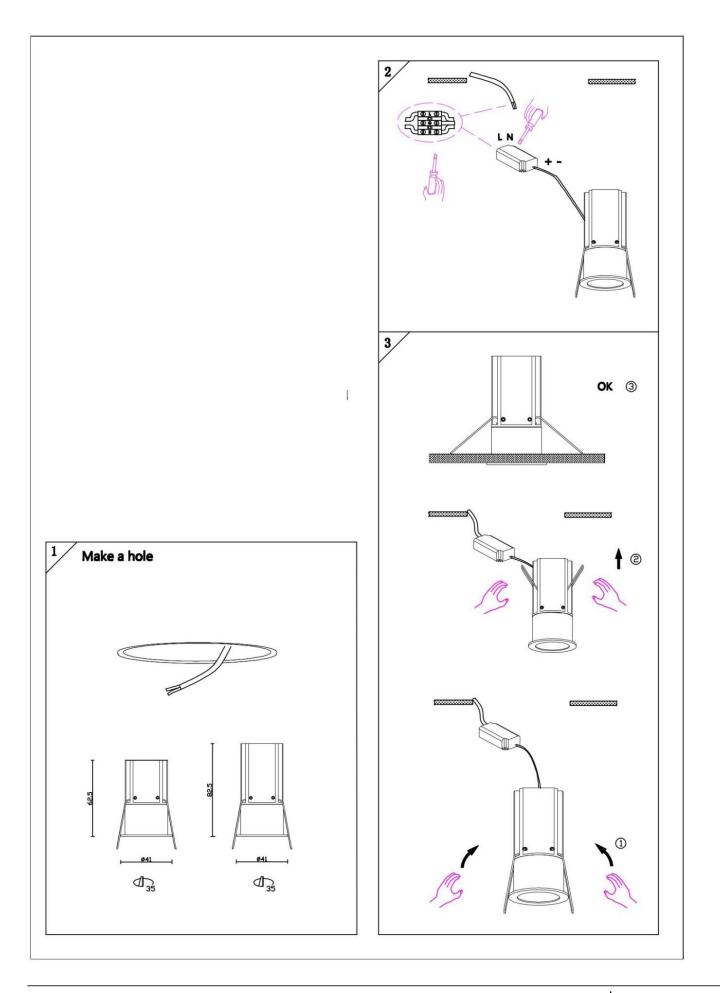

## Item code 86.D069.2321.01

- Installation and wiring of luminaire must be in accordance with all applicable local codes.
- Installation, inspection, and maintenance of luminaires should be performed by a qualified
- electrician.
- DO NOT make or alter any open holes in the luminaire. Do not modify the luminaire.
- DO NOT install damaged product.
- Make sure electrical power is OFF before and during installation and maintenance.
- Make sure the equipment is properly grounded.
- Make sure the supply voltage is same as the rated fixture voltage.