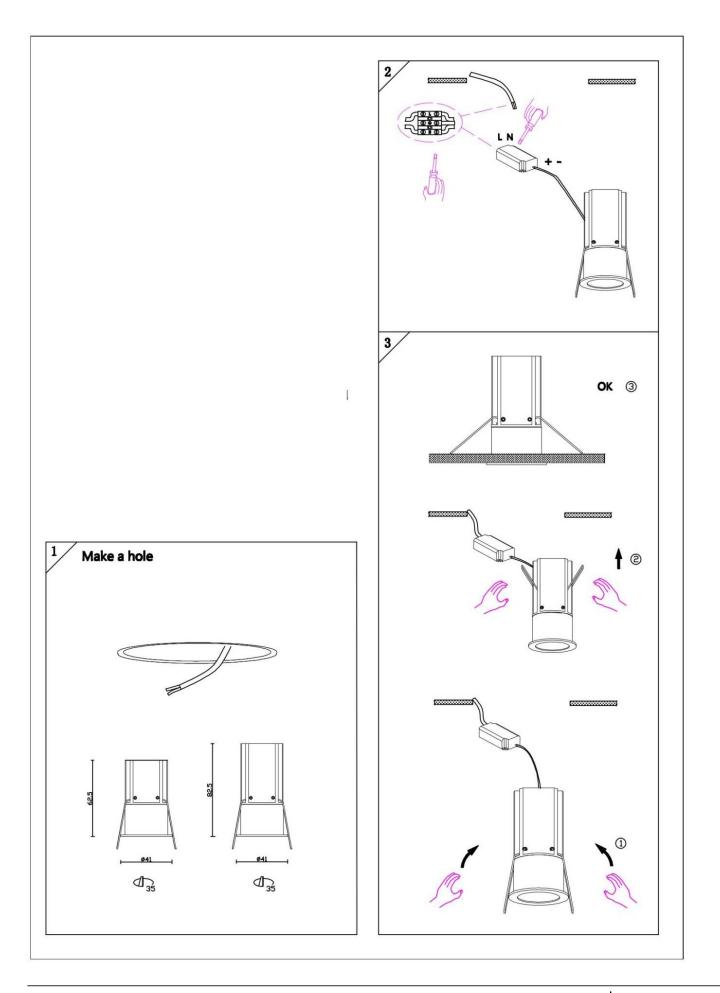

## Item code 86.D069.2331.01

- Installation and wiring of luminaire must be in accordance with all applicable local codes.
- Installation, inspection, and maintenance of luminaires should be performed by a qualified
- electrician.
- DO NOT make or alter any open holes in the luminaire. Do not modify the luminaire.
- DO NOT install damaged product.
- Make sure electrical power is OFF before and during installation and maintenance.
- Make sure the equipment is properly grounded.
- Make sure the supply voltage is same as the rated fixture voltage.