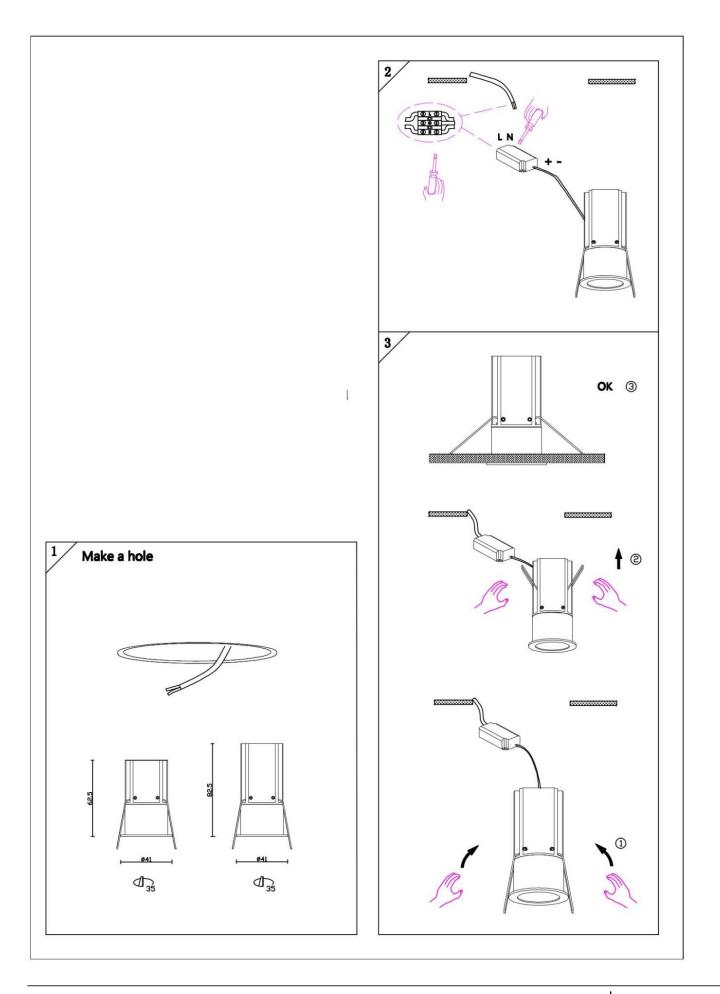

## Item code 86.D070.1221.01

- Installation and wiring of luminaire must be in accordance with all applicable local codes.
- Installation, inspection, and maintenance of luminaires should be performed by a qualified
- electrician.
- DO NOT make or alter any open holes in the luminaire. Do not modify the luminaire.
- DO NOT install damaged product.
- Make sure electrical power is OFF before and during installation and maintenance.
- Make sure the equipment is properly grounded.
- Make sure the supply voltage is same as the rated fixture voltage.