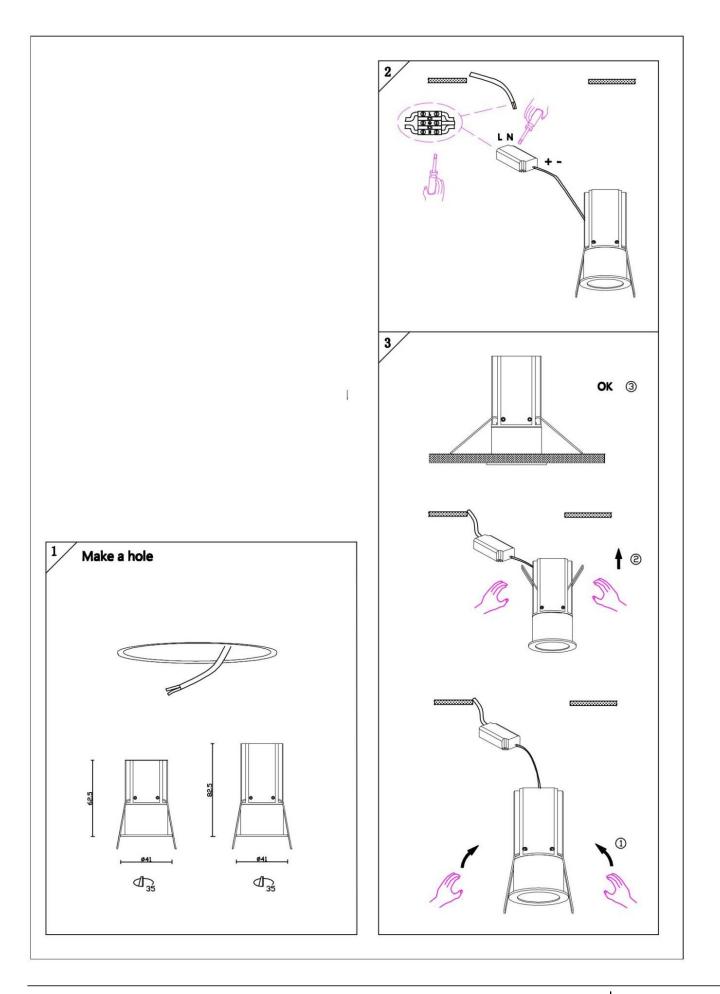

## Item code 86.D070.1223.02

- Installation and wiring of luminaire must be in accordance with all applicable local codes.
- Installation, inspection, and maintenance of luminaires should be performed by a qualified
- electrician.
- DO NOT make or alter any open holes in the luminaire. Do not modify the luminaire.
- DO NOT install damaged product.
- Make sure electrical power is OFF before and during installation and maintenance.
- Make sure the equipment is properly grounded.
- Make sure the supply voltage is same as the rated fixture voltage.