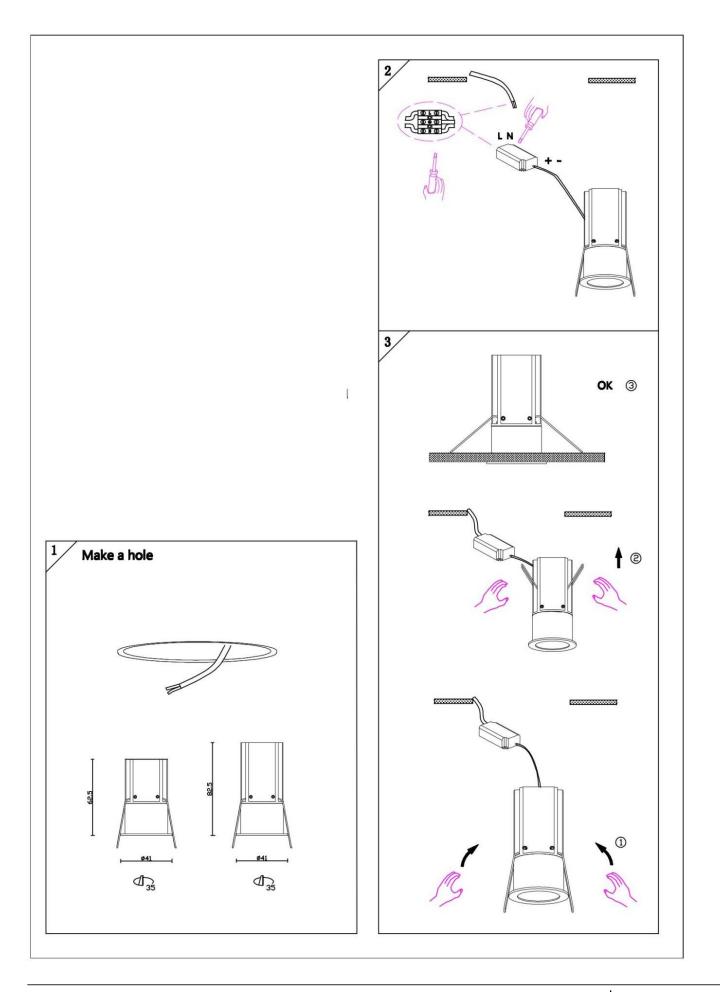

## Item code 86.D070.1231.01

- Installation and wiring of luminaire must be in accordance with all applicable local codes.
- Installation, inspection, and maintenance of luminaires should be performed by a qualified
- electrician.
- DO NOT make or alter any open holes in the luminaire. Do not modify the luminaire.
- DO NOT install damaged product.
- Make sure electrical power is OFF before and during installation and maintenance.
- Make sure the equipment is properly grounded.
- Make sure the supply voltage is same as the rated fixture voltage.