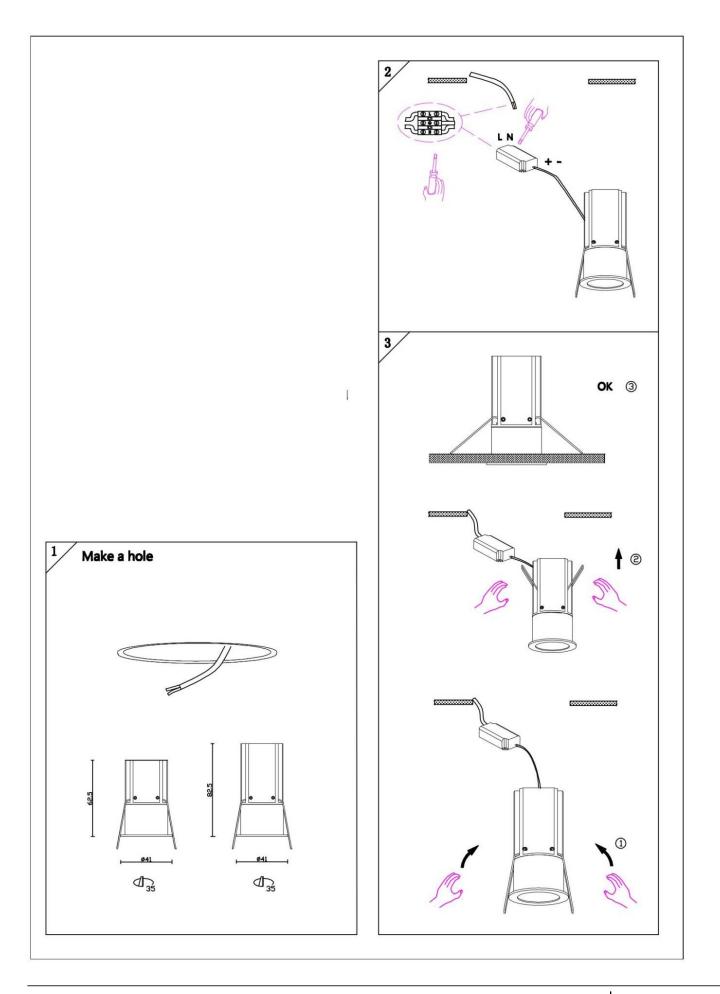

## Item code 86.D070.1231.02

- Installation and wiring of luminaire must be in accordance with all applicable local codes.
- Installation, inspection, and maintenance of luminaires should be performed by a qualified
- electrician.
- DO NOT make or alter any open holes in the luminaire. Do not modify the luminaire.
- DO NOT install damaged product.
- Make sure electrical power is OFF before and during installation and maintenance.
- Make sure the equipment is properly grounded.
- Make sure the supply voltage is same as the rated fixture voltage.