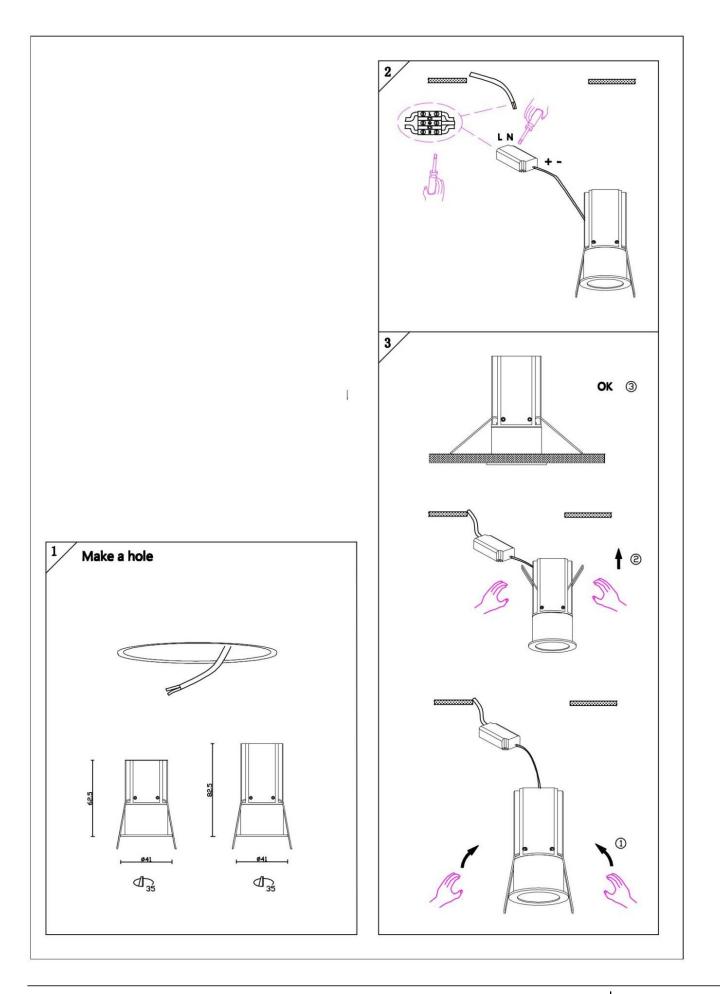

## Item code 86.D070.1233.01

- Installation and wiring of luminaire must be in accordance with all applicable local codes.
- Installation, inspection, and maintenance of luminaires should be performed by a qualified
- electrician.
- DO NOT make or alter any open holes in the luminaire. Do not modify the luminaire.
- DO NOT install damaged product.
- Make sure electrical power is OFF before and during installation and maintenance.
- Make sure the equipment is properly grounded.
- Make sure the supply voltage is same as the rated fixture voltage.