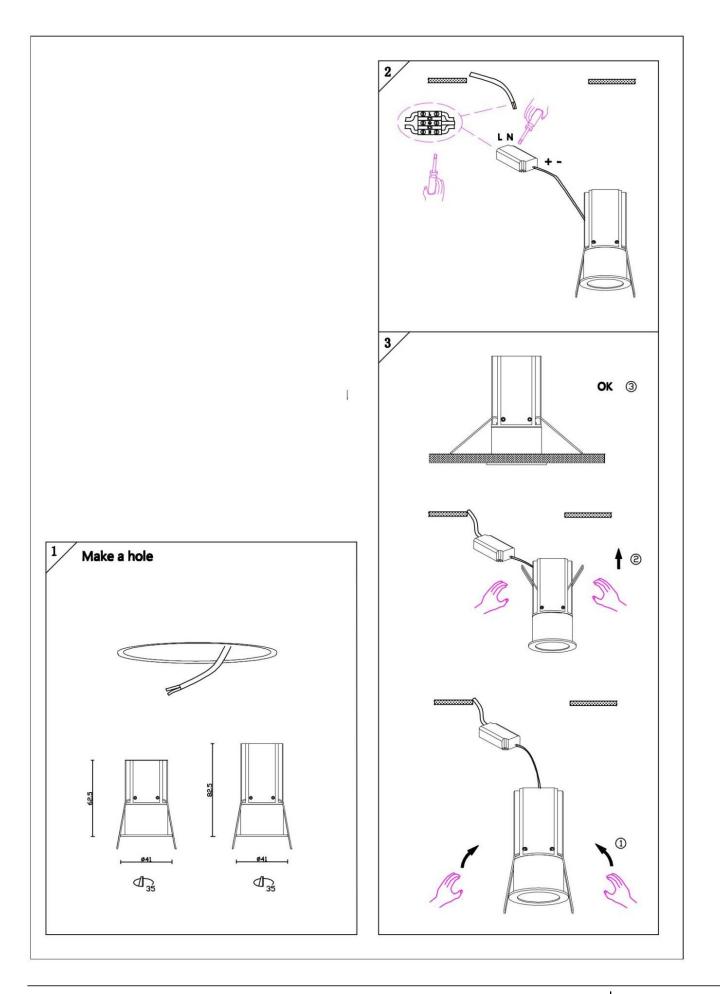

## Item code 86.D070.1233.02

- Installation and wiring of luminaire must be in accordance with all applicable local codes.
- Installation, inspection, and maintenance of luminaires should be performed by a qualified
- electrician.
- DO NOT make or alter any open holes in the luminaire. Do not modify the luminaire.
- DO NOT install damaged product.
- Make sure electrical power is OFF before and during installation and maintenance.
- Make sure the equipment is properly grounded.
- Make sure the supply voltage is same as the rated fixture voltage.