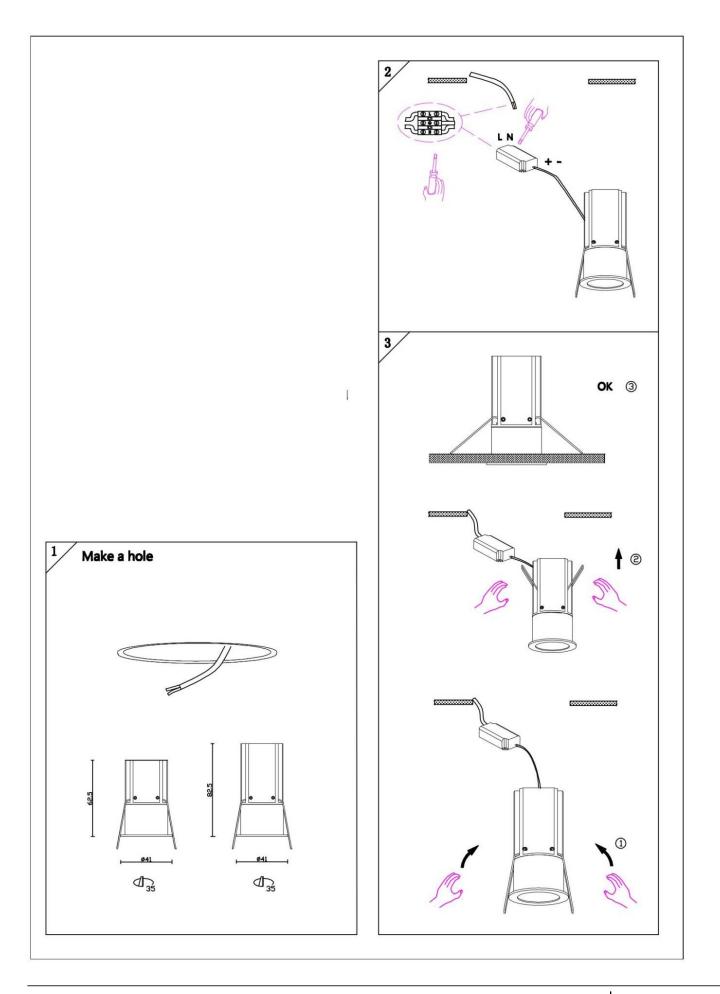

## Item code 86.D070.1311.01

- Installation and wiring of luminaire must be in accordance with all applicable local codes.
- Installation, inspection, and maintenance of luminaires should be performed by a qualified
- electrician.
- DO NOT make or alter any open holes in the luminaire. Do not modify the luminaire.
- DO NOT install damaged product.
- Make sure electrical power is OFF before and during installation and maintenance.
- Make sure the equipment is properly grounded.
- Make sure the supply voltage is same as the rated fixture voltage.