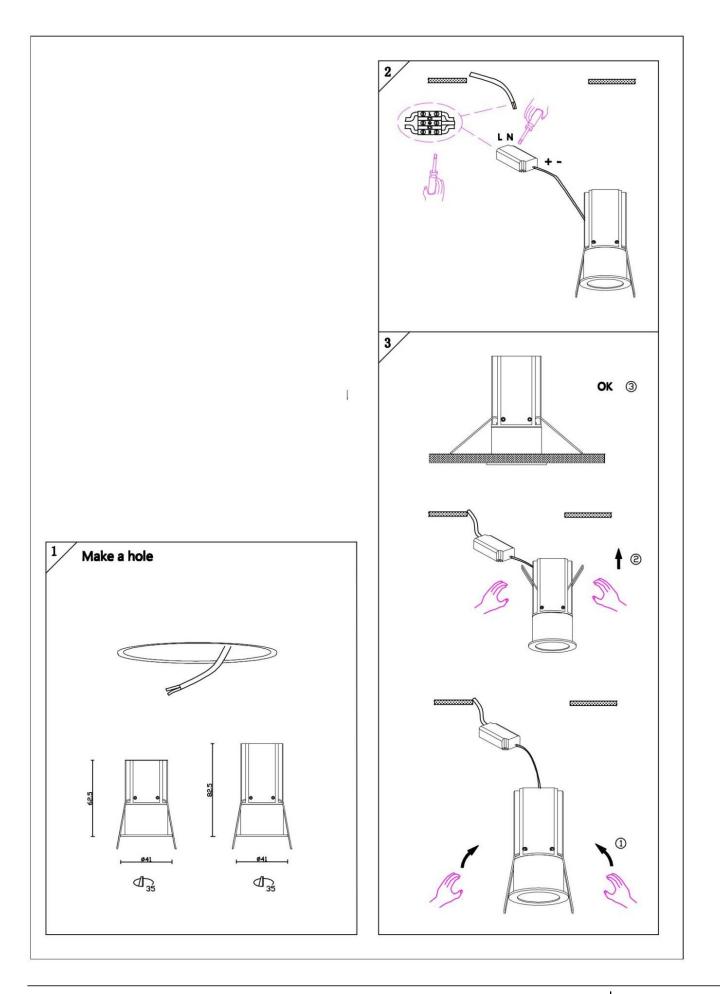

## Item code 86.D070.1313.02

- Installation and wiring of luminaire must be in accordance with all applicable local codes.
- Installation, inspection, and maintenance of luminaires should be performed by a qualified
- electrician.
- DO NOT make or alter any open holes in the luminaire. Do not modify the luminaire.
- DO NOT install damaged product.
- Make sure electrical power is OFF before and during installation and maintenance.
- Make sure the equipment is properly grounded.
- Make sure the supply voltage is same as the rated fixture voltage.