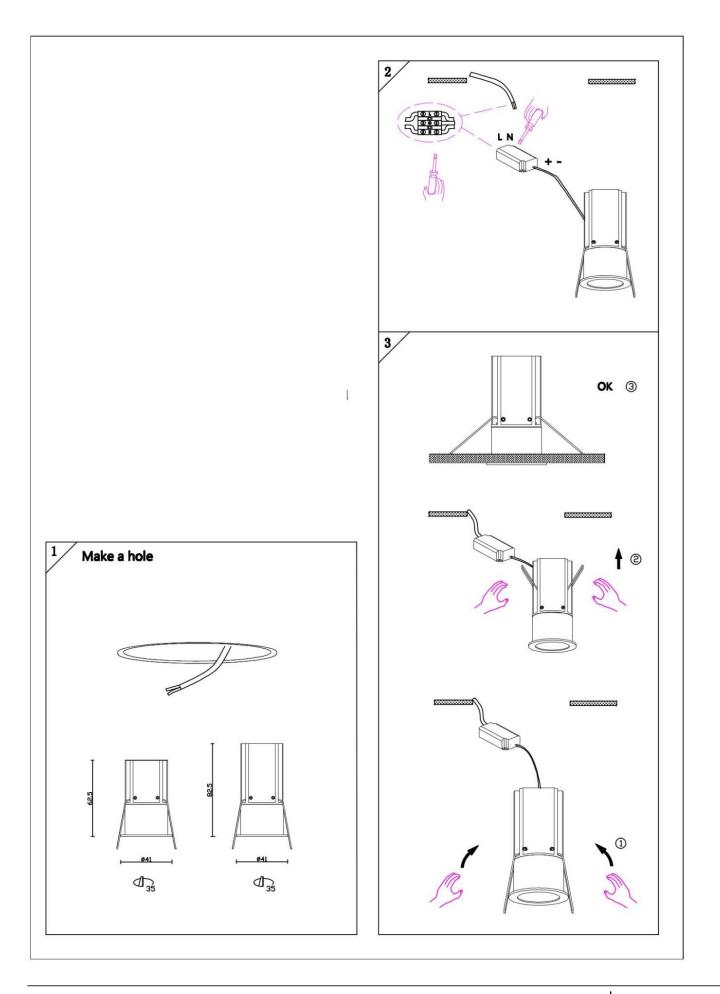

## Item code 86.D070.1323.01

- Installation and wiring of luminaire must be in accordance with all applicable local codes.
- Installation, inspection, and maintenance of luminaires should be performed by a qualified
- electrician.
- DO NOT make or alter any open holes in the luminaire. Do not modify the luminaire.
- DO NOT install damaged product.
- Make sure electrical power is OFF before and during installation and maintenance.
- Make sure the equipment is properly grounded.
- Make sure the supply voltage is same as the rated fixture voltage.