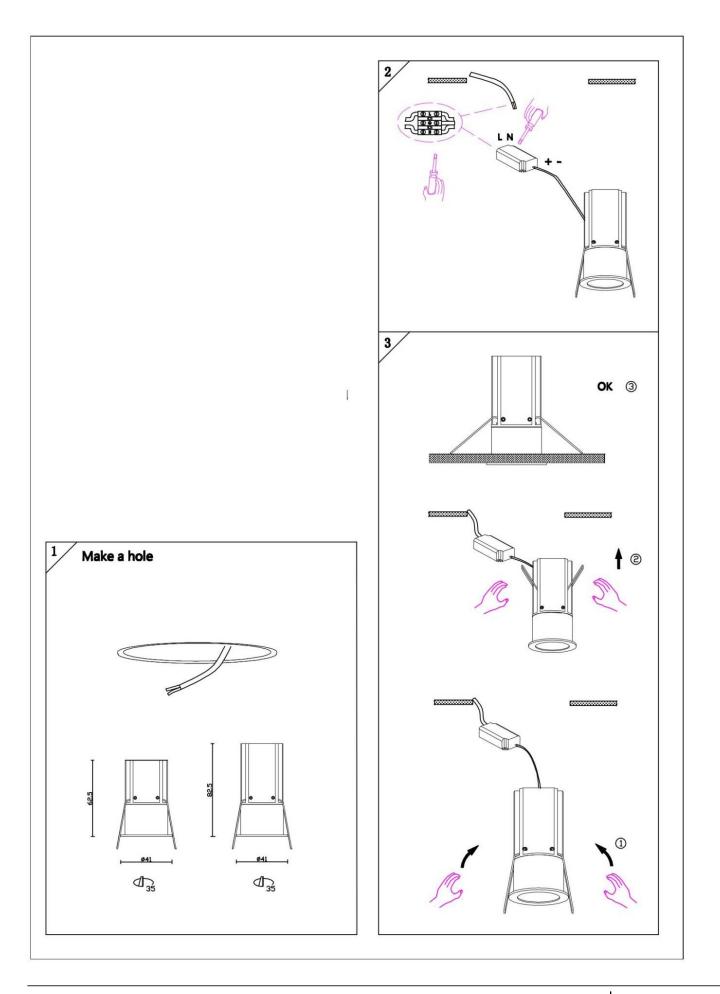

## Item code 86.D070.1333.02

- Installation and wiring of luminaire must be in accordance with all applicable local codes.
- Installation, inspection, and maintenance of luminaires should be performed by a qualified
- electrician.
- DO NOT make or alter any open holes in the luminaire. Do not modify the luminaire.
- DO NOT install damaged product.
- Make sure electrical power is OFF before and during installation and maintenance.
- Make sure the equipment is properly grounded.
- Make sure the supply voltage is same as the rated fixture voltage.