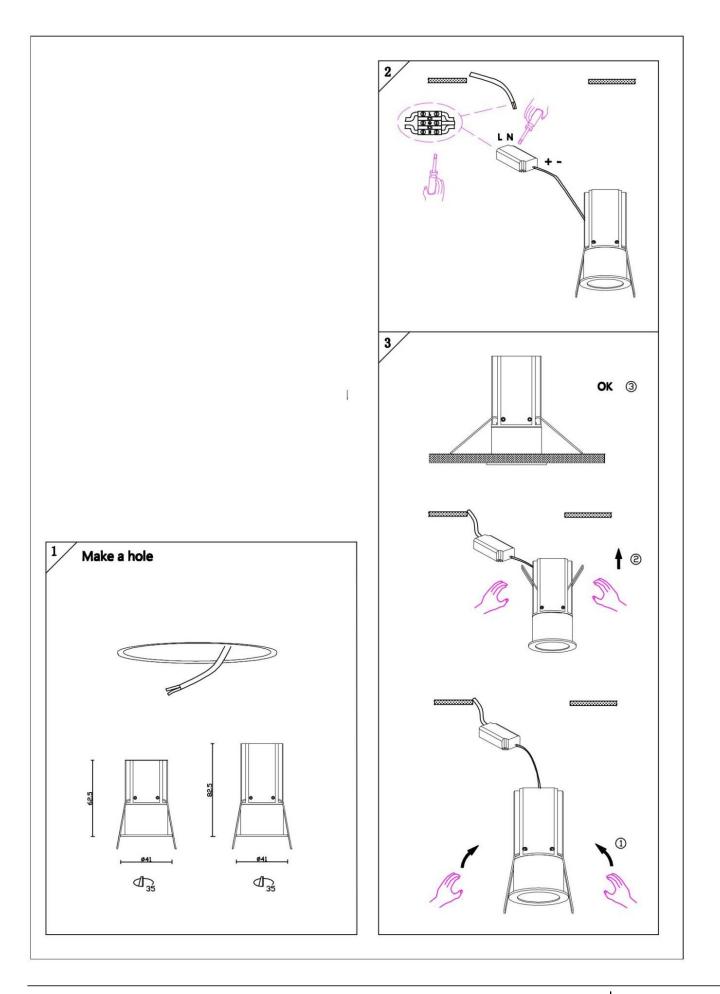

## Item code 86.D070.2211.02

- Installation and wiring of luminaire must be in accordance with all applicable local codes.
- Installation, inspection, and maintenance of luminaires should be performed by a qualified electrician.
- eleo • D
- DO NOT make or alter any open holes in the luminaire. Do not modify the luminaire.
- DO NOT install damaged product.
- $\ensuremath{\cdot}$  Make sure electrical power is OFF before and during installation and maintenance.
- Make sure the equipment is properly grounded.
- Make sure the supply voltage is same as the rated fixture voltage.

INDOOR / DOWNLIGHTS / MINI / MINI 4

Item code 86.D070.2211.02